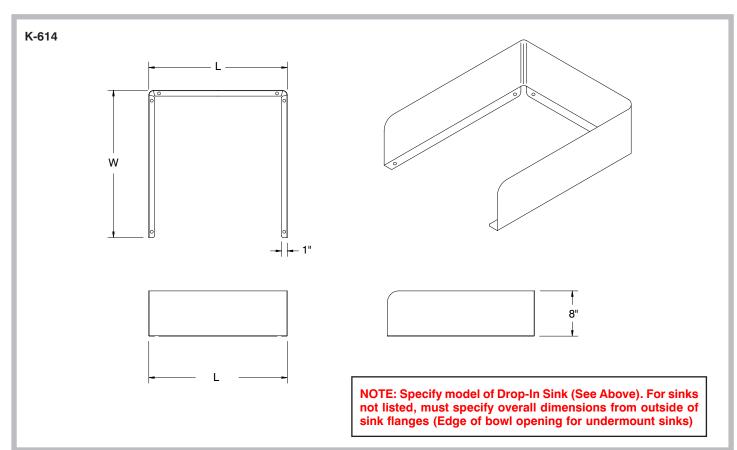

## **MATERIALS:**

16 Gauge, Type 304 Series Stainless steel. Plastic hardware included.

|                     | K-614A             | K-614B             | K-614C            | K-614D            | K-614E            | K-614F                 | K-614G            |
|---------------------|--------------------|--------------------|-------------------|-------------------|-------------------|------------------------|-------------------|
|                     | L x W              | LxW                | L x W             | L x W             | LxW               | LxW                    | LxW               |
| SPLASH O.A.         | 14 1/2" x 15" 1/4" | 15 1/2" x 20" 1/4" | 17 1/2" x 16 1/4" | 19 1/2" x 16 1/4" | 21 1/2" x 20 1/4" | 25 1/2" x 22 1/4"      | 33 1/2" x 26 1/4" |
| FITS SINK<br>Model: | DI-1-25            | DI-1-5, DI-1-10    | DI-1-1515         | DI-1-35           | DI-1-168          | DI-1-208,<br>DI-1-2012 | DI-1-2812         |

## **DIMENSIONS and SPECIFICATIONS**

TOL ± .125" ALL DIMENSIONS ARE TYPICAL