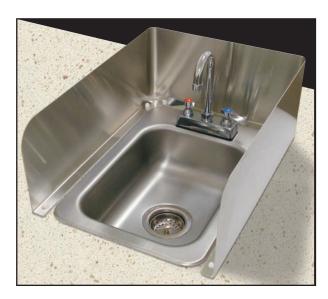

## REMOVABLE 8" SPLASH WRAP FOR EXISTING DROP-IN SINKS

| ltem #:    | Qty #: |
|------------|--------|
| Model #:   |        |
| Project #: |        |

## **FEATURES:**

Adapts easily to any existing Drop-In Sink (Must specify Drop-In Sink Model). Mounting hardware provided.