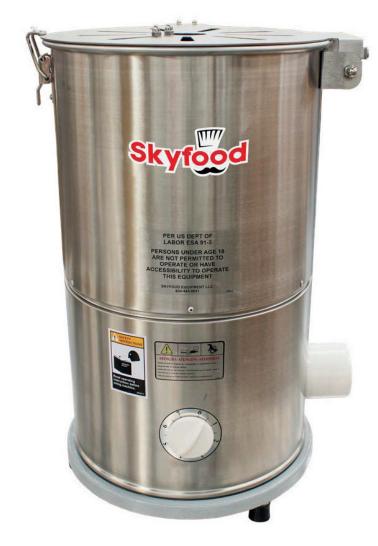

DAL-6 **GARLIC PEELER** 

**Skyfood Equipment LLC** 175 SW 7th Street, Ste 2416

**Toll Free:** 1-800-503-7534 sales@skyfood.us

www.skyfood.us

ILLUSTRATIVE PHOTO, ACTUAL PRODUCTS AND ACCESSORIES ARE SUBJECT TO CHANGE WITHOUT NOTICE.

## DAL-6

MADE IN BRAZIL

ILLUSTRATIVE PHOTO, ACTUAL PRODUCTS AND ACCESSORIES ARE SUBJECT TO CHANGE WITHOUT NOTICE.

**WARRANTY 01 YEAR PARTS AND LABOR VALID** IN THE CONTINENTAL UNITED STATES.

**6** 

| Item  | Voltage | AMPS | Power<br>Rating | Dimensions<br>(W x D x H) | Weight<br>(Net x Ship) | Tank<br>Capacity | Production       | PLUG       |
|-------|---------|------|-----------------|---------------------------|------------------------|------------------|------------------|------------|
| DAL-6 | 110 V   | 6.3  | 1/4 HP          | 13 5/8" x 13" x 21 1/2"   | 36 lb x 51 lb          | 9 lb             | 106 lb/h approx. | NEMA 5-15P |