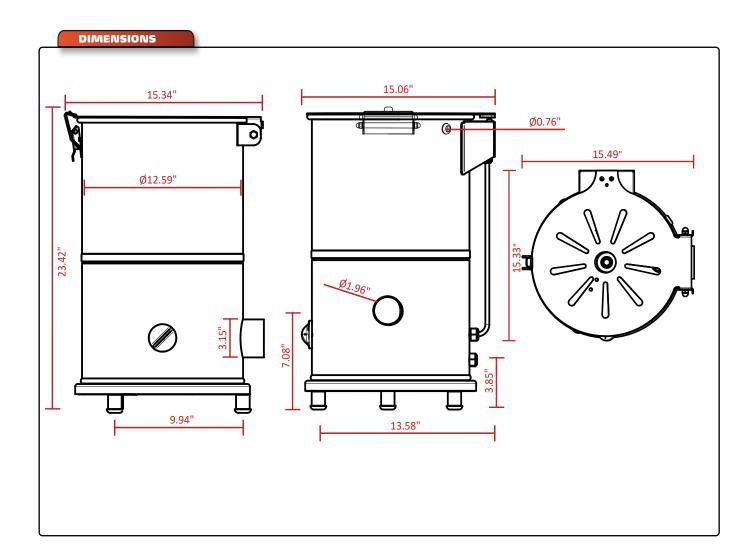

## DAL-6

MADE IN BRAZIL

ILLUSTRATIVE PHOTO, ACTUAL PRODUCTS AND ACCESSORIES ARE SUBJECT TO CHANGE WITHOUT NOTICE.

**WARRANTY 01 YEAR PARTS AND LABOR VALID** IN THE CONTINENTAL UNITED STATES.

**6** 

| Item  | Voltage | AMPS | Power<br>Rating | Dimensions<br>(W x D x H) | Weight<br>(Net x Ship) | Tank<br>Capacity | Production       | PLUG       |
|-------|---------|------|-----------------|---------------------------|------------------------|------------------|------------------|------------|
| DAL-6 | 110 V   | 6.3  | 1/4 HP          | 13 5/8" x 13" x 21 1/2"   | 36 lb x 51 lb          | 9 lb             | 106 lb/h approx. | NEMA 5-15P |