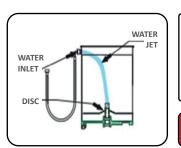

## STANDARD FEATURES

- Specially designed to make the day to day operation of commercial kitchens easier. DAL-6 Garlic Peeler is practical and easy to operate.
- It peels and washes 9 lb of garlic cloves at once in less than five minutes, leaving it ready for consumption.
- Stainless steel construction makes it easy to clean.
- Hinged cover with inspection holes.
- 7-minute timer allows for un-attended operation and prevent wastage of products.
- Safety switch stops motor when cover is lifted up.