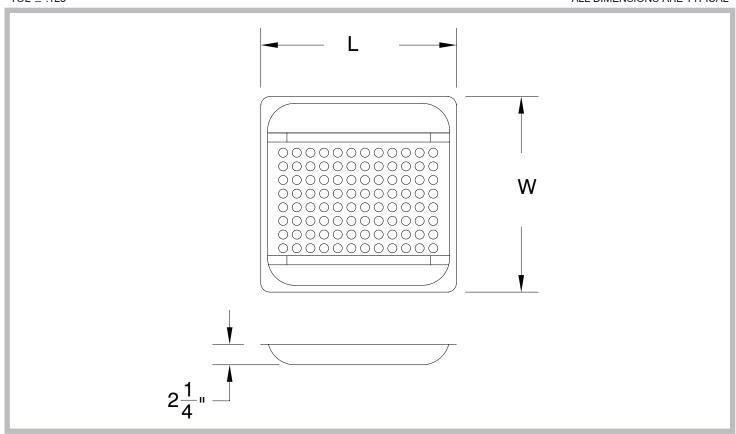

#### **MATERIAL:**

18 gauge type 304 series stainless steel.

| Model # | O.A. Size<br>L x W | Fits Bowls     | Approx.<br>Wt. | Approx.<br>Cu. |
|---------|--------------------|----------------|----------------|----------------|
| DTA-69  | 21 1/2" x 17 1/2"  | 16" x 20" x 4" | 9              | 1              |
| DTA-62  | 21 1/2" x 21 1/2"  | 20" x 20" x 4" | 12             | 1              |

# **DIMENSIONS and SPECIFICATIONS**

TOL ± .125"

ALL DIMENSIONS ARE TYPICAL

Customer Service Available To Assist You 1-800-645-3166 8:30 am - 7:00 pm E.S.T.

Email Orders To: customer@advancetabco.com. For Smart Fabrication™ Quotes, Email To: smartfab@advancetabco.com or Fax To: 631-586-2933