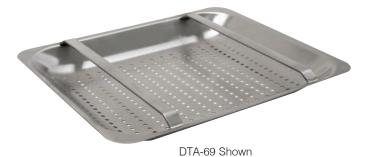

## PRERINSE BASKET with WELDED SLIDE BARS

### **FEATURES:**

Perforated Basket for 3/4" Radius Bowls. 2 Reinforced Welded Slide Bars.

#### **MATERIAL:**

18 gauge type 304 series stainless steel.

| Model # | O.A. Size<br>L x W | Fits Bowls     | Approx.<br>Wt. | Approx.<br>Cu. |
|---------|--------------------|----------------|----------------|----------------|
| DTA-69  | 21 1/2" x 17 1/2"  | 16" x 20" x 4" | 9              | 1              |
| DTA-62  | 21 1/2" x 21 1/2"  | 20" x 20" x 4" | 12             | 1              |