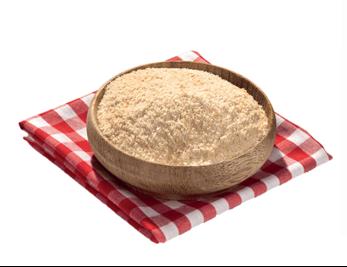

## STANDARD FEATURES

- Skyfood powerful Bread Grater easily grinds all types of stale breads into perfect ready to use bread crumbs.
- Table top operation. Top feed chute and side discharge.
- Screened discharge ensures that the product is evenly grated.
- Ideal for restaurants and bakeries.
- CAPACITY: Feed chute 2-3/4" x 5" (W x H). Continuous operation can grate up to 66 lb/h.
- CONSTRUCTION: Stainless steel. Grating tool in stainless steel.