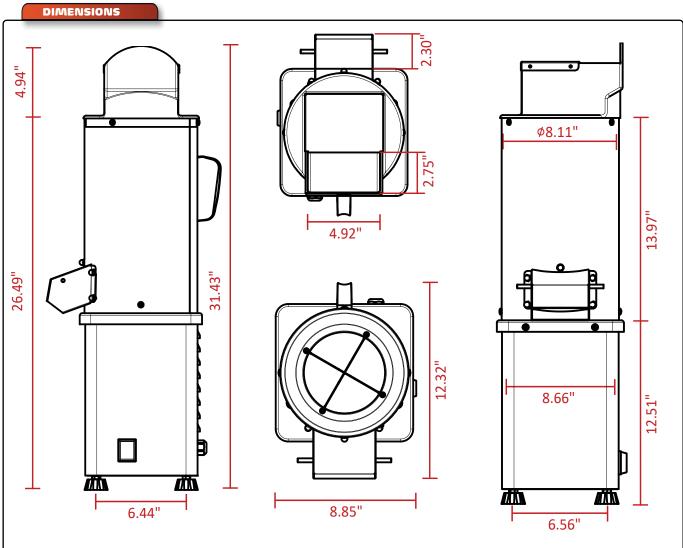

## MFP-SS

ILLUSTRATIVE PHOTO, ACTUAL PRODUCTS AND ACCESSORIES ARE SUBJECT TO CHANGE WITHOUT NOTICE.

**WARRANTY 01 YEAR PARTS AND LABOR VALID** IN THE CONTINENTAL UNITED STATES.

| Item   | Voltage | AMPS | Power<br>Rating | Dimensions<br>(W x D x H) | Weight<br>(Net x Ship) | Estimated<br>Production | PLUG       |
|--------|---------|------|-----------------|---------------------------|------------------------|-------------------------|------------|
| MFP-SS | 110 V   | 5.5  | 1/2 HP          | 9" x 12 3/8" x 31 1/2"    | 30 lb x 33 lb          | 66 lb/h                 | NEMA 5-15P |