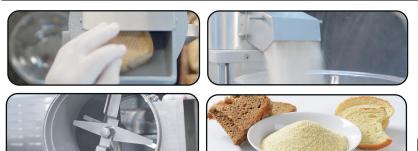

## STANDARD FEATURES

- Skyfood powerful Bread Grater easily grinds all types of stale breads into perfect ready to use bread crumbs.
- Table top operation. Top feed chute and side discharge.
- Screened discharge ensures that the product is evenly grated.
- Ideal for restaurants and bakeries.
- CAPACITY: Feed chute 2-3/4" x 5" (W x H). Continuous operation can grate up to 66 lb/h.
- CONSTRUCTION: Stainless steel. Grating tool in stainless steel.