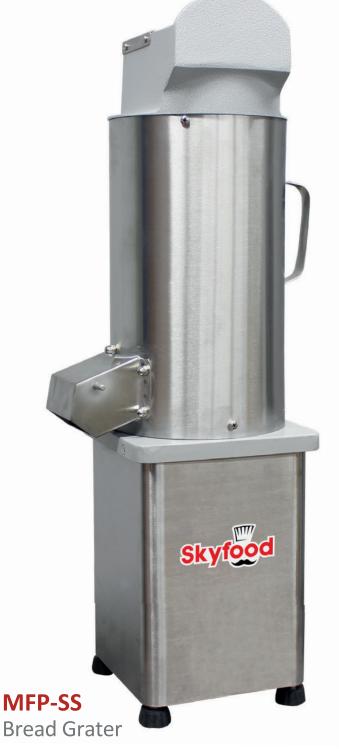

## MFP-SS

## **BREAD GRATER**

## MFP-SS

ILLUSTRATIVE PHOTO, ACTUAL PRODUCTS AND ACCESSORIES ARE SUBJECT TO CHANGE WITHOUT NOTICE.

**WARRANTY 01 YEAR PARTS AND LABOR VALID** IN THE CONTINENTAL UNITED STATES.

| Item   | Voltage | AMPS | Power<br>Rating | Dimensions<br>(W x D x H) | Weight<br>(Net x Ship) | Estimated<br>Production | PLUG       |
|--------|---------|------|-----------------|---------------------------|------------------------|-------------------------|------------|
| MFP-SS | 110 V   | 5.5  | 1/2 HP          | 9" x 12 3/8" x 31 1/2"    | 30 lb x 33 lb          | 66 lb/h                 | NEMA 5-15P |