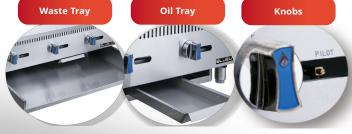

## **PRODUCT DESCRIPTION**

30,000 BTU per Burner with Ever-Ready Pilots.

Adjustable, stainless steel legs standard.

Griddles set up as NG standard. LP conversion kits are included with each Griddle.

High Quality Stainless Steel Construction