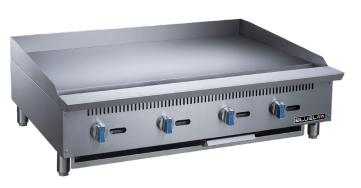

**GRIDDLE**BLGM48-24D

## **PRODUCT DESCRIPTION**

30,000 BTU per Burner with Ever-Ready Pilots.

Adjustable, stainless steel legs standard.

Griddles set up as NG standard. LP conversion kits are included with each Griddle.

High Quality Stainless Steel Construction