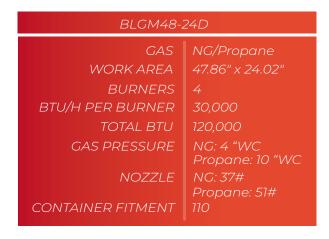

**GRIDDLE**BLGM48-24D

## **PRODUCT DESCRIPTION**

30,000 BTU per Burner with Ever-Ready Pilots.

Adjustable, stainless steel legs standard.

Griddles set up as NG standard. LP conversion kits are included with each Griddle.

High Quality Stainless Steel Construction

## DETAILS & SPECIFICATIONS