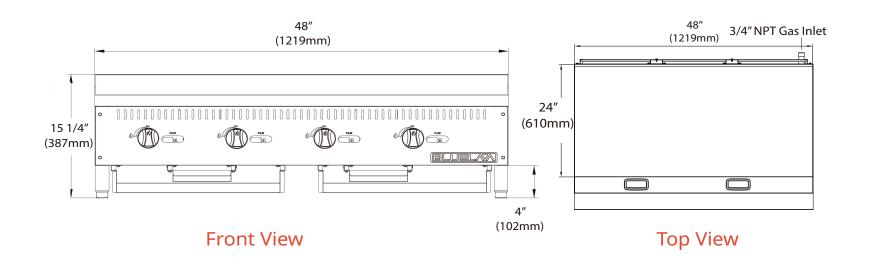

| MODEL#     | DIMENSION |           |           |  |
|------------|-----------|-----------|-----------|--|
|            | Width     | Depth     | Height    |  |
| BLGM48-24D | 48 in     | 33 1/2 in | 15 1/4 in |  |

\* All measurement are presented in Inches