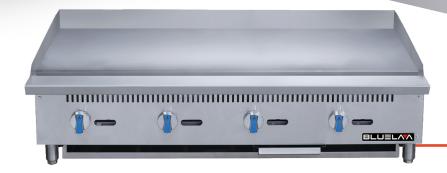

**GRIDDLE**BLGM48-24D

## **PRODUCT DESCRIPTION**

30,000 BTU per Burner with Ever-Ready Pilots.

Adjustable, stainless steel legs standard.

Griddles set up as NG standard. LP conversion kits are included with each Griddle.

High Quality Stainless Steel Construction