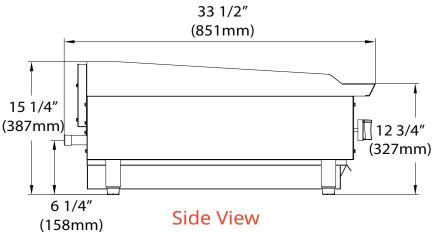

| MODEL#     | DIMENSION |           |           |  |
|------------|-----------|-----------|-----------|--|
|            | Width     | Depth     | Height    |  |
| BLGM48-24D | 48 in     | 33 1/2 in | 15 1/4 in |  |

\* All measurement are presented in Inches