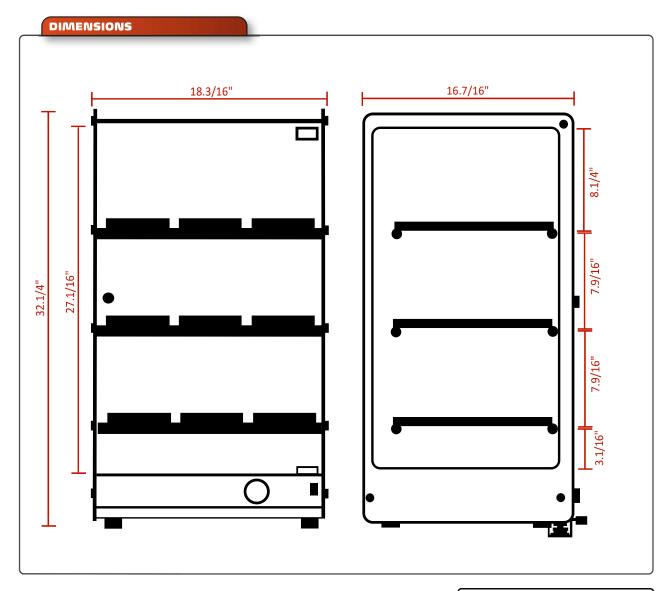

### FWD3T-9P

**WARRANTY 01 YEAR PARTS AND** LABOR VALID IN THE CONTINENTAL UNITED STATES.

| Item     | Voltage | Power<br>Rating | Amps | Dimensions (W x D x H) | # of Shelves<br># of Trays | Tray<br>Dimensions   | Weight<br>(Net x Ship) | Max. Inner<br>Temperature | PLUG       |
|----------|---------|-----------------|------|------------------------|----------------------------|----------------------|------------------------|---------------------------|------------|
| FWD3T-9P | 120 V   | 700 W           | 5.9  | 18.5" x 17.4" x 32.3"  | 3/9                        | 5 1/2" x 12.5"x 3/4" | 51 x 58 lb             | 194 F                     | NEMA 5-15P |