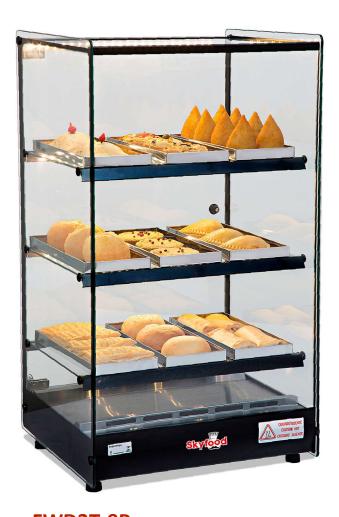

#### STANDARD FEATURES

Entice customers displaying your hot foods in this elegant tabletop 3-shelf Food Warmer Display Case. LED lighting and tempered glass all around enhance product visibility. Includes 9 stainless steel trays to display different types of foods in a clean and organized way. 700 Watts of heating power with thermostatic controls ensure your foods stay hot and fresh.

The temperature range is from 68 to 248 degrees Fahrenheit. Swing open door on the back provides efficient restocking and serving.

FWD3T-9P Food Warmer Display Case is ideal for restaurants, convenient stores, clubhouses, kiosks, concession stands and many other food retailers.

- Tempered 6 mm glass all around
- 3 tempered glass shelves

#### Stainless steel base:

- · Anodized aluminum structure with electrostatic black paint finish
- LED lighting
- Dry heating
- 9 stainless steel trays
- Thermostatically controlled (68°F 248°F) to keep foods hot and fresh