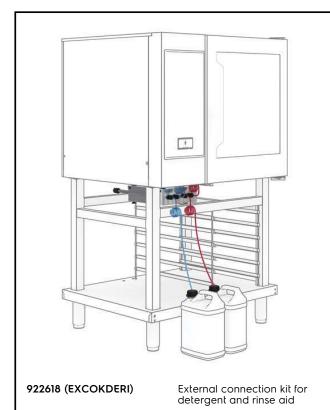

## Cooking accessories External connection kit for detergent and rinse aid

| ITEM #         |  |
|----------------|--|
| MODEL #        |  |
| NAME #         |  |
| SIS #          |  |
| 313 #<br>A1A # |  |

## **Main Features**

- Ideal for those using high amount of detergent and rinse aid (eliminates the need to fill the tanks on the bottom of the oven).
- Fast and easy connect/disconnect with clickon mechanism.

## Cooking accessories External connection kit for detergent and rinse aid

| Key Information:                                                                                                                |                                      |
|---------------------------------------------------------------------------------------------------------------------------------|--------------------------------------|
| External dimensions, Width:<br>922618 (EXCOKDERI)<br>External dimensions, Height:<br>External dimensions, Depth:<br>Net weight: | 257 mm<br>100 mm<br>224 mm<br>3.5 kg |
|                                                                                                                                 |                                      |
|                                                                                                                                 |                                      |
|                                                                                                                                 |                                      |
|                                                                                                                                 |                                      |
|                                                                                                                                 |                                      |
|                                                                                                                                 |                                      |
|                                                                                                                                 |                                      |