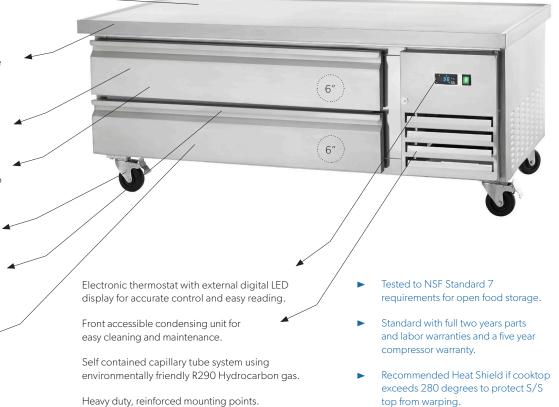

## ARCB60

- ► Tested to NSF Standard 7 requirements for open food storage.
- Standard with full two years parts and labor warranties and a five year compressor warranty.
- Arctic Air products must pass numerous quality control inspections throughout the manufacturing process.
- All products are pressurized with environmentally friendly and more efficient Hydrocarbon gas.

**COMMERCIAL FREEZERS & REFRIGERATORS** 

Heavy duty stainless top is insulated with ceramic fabric layer over the foam to prohibit heat transfer to interior cabinet.

Top comes with standard marine edge on all sides and has a 1" (2" overall) extension on each side to allow cooking equipment to sit flat.

Exterior cabinet construction consists of full stainless front, sides and top.

Stainless steel drawer facings, linings and frames. Top drawer holds 6" deep pans and bottom drawer holds 6" deep pans. Pans are by others.

Easy to mount plate casters (two lockable) are standard with all units.

Each drawer is equipped with s/s hooked adapter bars and magnetic gaskets that are removable for cleaning.

Heavy duty Fulterer telescoping cartridge drawer system.

Full extension drawers allow for loading and unloading of pans without tipping them.