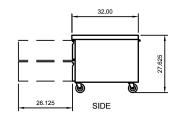

### STAINLESS STEEL DESIGN . STELLAR PERFORMANCE . SUPERIOR VALUE

| Model<br>Number | Exte<br>Width | ernal Dimen<br>Depth | sions<br>Height* | Temperature<br>Range | Cord<br>Length | Drawers | Pans<br>(full size pan<br>capacity) | НР  | AMPS | REF  | NEMA<br>Plug | Crate<br>Weight |
|-----------------|---------------|----------------------|------------------|----------------------|----------------|---------|-------------------------------------|-----|------|------|--------------|-----------------|
| ARCB60          | 62"           | 32"                  | 27.625"          | 33°F to 41°F         | 8′             | 2       | 6                                   | 1/3 | 2.1  | R290 | 5-15P        | 270Llbs         |

\*Height includes 5" for casters