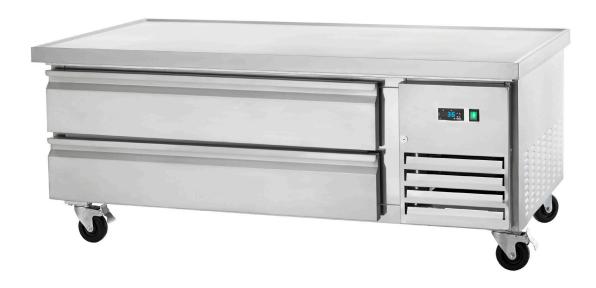

## REFRIGERATED CHEF BASE

## ARCB60

- ► Tested to NSF Standard 7 requirements for open food storage.
- Standard with full two years parts and labor warranties and a five year compressor warranty.
- Arctic Air products must pass numerous quality control inspections throughout the manufacturing process.
- All products are pressurized with environmentally friendly and more efficient Hydrocarbon gas.

Exterior cabinet construction consists of full stainless front, sides and top.

Stainless steel drawer facings, linings and frames. Top drawer holds 6" deep pans and bottom drawer holds 6" deep pans. Pans are by others.

Easy to mount plate casters (two lockable) are standard with all units.

Each drawer is equipped with s/s hooked adapter bars and magnetic gaskets that are removable for cleaning.

Heavy duty Fulterer telescoping cartridge drawer system.