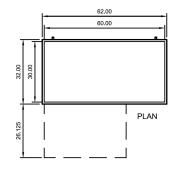

### STAINLESS STEEL DESIGN . STELLAR PERFORMANCE . SUPERIOR VALUE

| Model<br>Number | Exte<br>Width | ernal Dimen<br>Depth | sions<br>Height* | Temperature<br>Range | Cord<br>Length | Drawers | Pans<br>(full size pan<br>capacity) | НР  | AMPS | REF  | NEMA<br>Plug | Crate<br>Weight |
|-----------------|---------------|----------------------|------------------|----------------------|----------------|---------|-------------------------------------|-----|------|------|--------------|-----------------|
| ARCB60          | 62"           | 32"                  | 27.625"          | 33°F to 41°F         | 8′             | 2       | 6                                   | 1/3 | 2.1  | R290 | 5-15P        | 270Llbs         |

\*Height includes 5" for casters