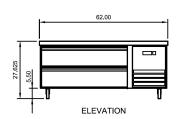

### STAINLESS STEEL DESIGN . STELLAR PERFORMANCE . SUPERIOR VALUE

| Model<br>Number | Exte<br>Width | ernal Dimen<br>Depth | sions<br>Height* | Temperature<br>Range | Cord<br>Length | Drawers | Pans<br>(full size pan<br>capacity) | НР  | AMPS | REF  | NEMA<br>Plug | Crate<br>Weight |
|-----------------|---------------|----------------------|------------------|----------------------|----------------|---------|-------------------------------------|-----|------|------|--------------|-----------------|
| ARCB60          | 62"           | 32"                  | 27.625"          | 33°F to 41°F         | 8′             | 2       | 6                                   | 1/3 | 2.1  | R290 | 5-15P        | 270Llbs         |

\*Height includes 5" for casters