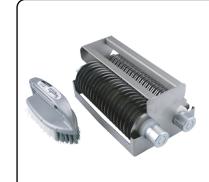

#### **Acessories for INT90S**

#### **KES-ABNHD10**

Strip cutter / Fajita Blade Set 3/8" INT90S

#### **KES-ABNHD12**

Strip cutter / Fajita Blade Set 1/2" INT90S

**Skyfood Equipment LLC** 175 SW 7th Street, Ste 2416

**Toll Free:** 1-800-503-7534 sales@skyfood.us

www.skyfood.us

(&) beedash