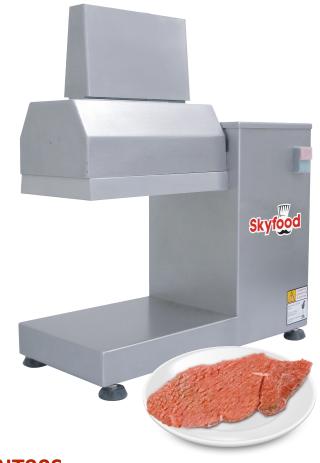

## INT90S

Heavy Duty Meat Tenderizer

# INT90S

#### **TENDERIZED MEAT**

CALIFORNIA RESIDENTS ONLY -WARNING: www.P65Warnings.ca.gov

WARRANTY 01 YEAR PARTS AND LABOR VALID IN THE CONTINENTAL UNITED STATES.

6

MADE IN BRAZIL

| Item   | Voltage | AMPS | Power<br>Rating | Dimensions<br>(W x D x H)  | Weight<br>(Net x Ship) | Steak<br>Thickness | Production (approx.) | Feeding Chute<br>(L x W) | PLUG       |
|--------|---------|------|-----------------|----------------------------|------------------------|--------------------|----------------------|--------------------------|------------|
| INT90S | 110 V   | 11.7 | 3/4 HP          | 18 3/4" x 9 1/2" x 21 1/4" | 55 lb x 70 lb          | 5/8"               | 1100 lb/h            | 7×7/8"×3/4"              | NEMA 5-15P |