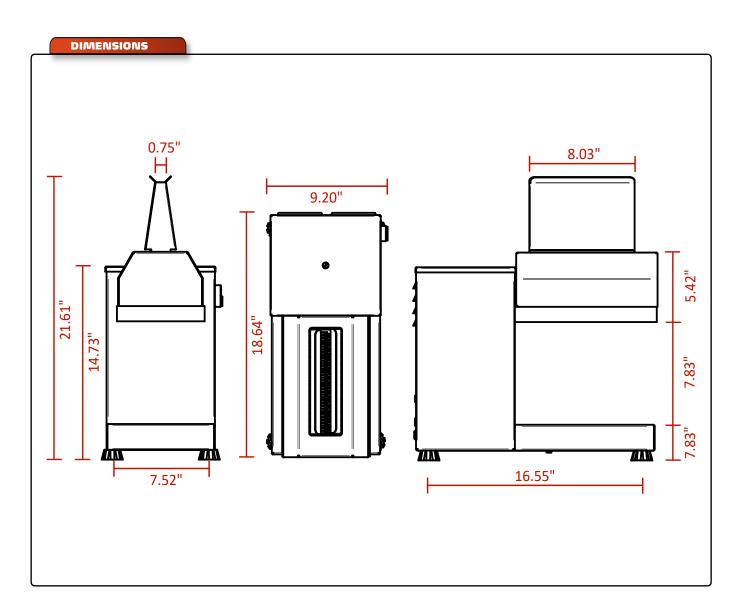

#### **TENDERIZED MEAT**

CALIFORNIA RESIDENTS ONLY -WARNING: www.P65Warnings.ca.gov

WARRANTY 01 YEAR PARTS AND LABOR VALID IN THE CONTINENTAL UNITED STATES.

6

MADE IN BRAZIL

| Item   | Voltage | AMPS | Power<br>Rating | Dimensions<br>(W x D x H)  | Weight<br>(Net x Ship) | Steak<br>Thickness | Production (approx.) | Feeding Chute<br>(L x W) | PLUG       |
|--------|---------|------|-----------------|----------------------------|------------------------|--------------------|----------------------|--------------------------|------------|
| INT90S | 110 V   | 11.7 | 3/4 HP          | 18 3/4" x 9 1/2" x 21 1/4" | 55 lb x 70 lb          | 5/8"               | 1100 lb/h            | 7×7/8"×3/4"              | NEMA 5-15P |