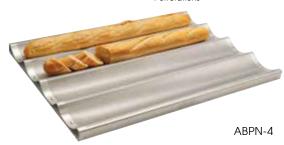

## GLAZED PERFORATED ALUMINUM BAGUETTE PANS BREAD PANS

- 18" x 26" x 1"
- 16 gauge aluminum
- Non-stick silicone coating

| ITEM   | DESCRIPTION | UOM  | CASE |
|--------|-------------|------|------|
| ABPN-4 | 4 Slots     | Each | 6    |
| ABPN-5 | 5 Slots     | Each | 6    |
| ABPN-6 | 6 Slots     | Each | 6    |