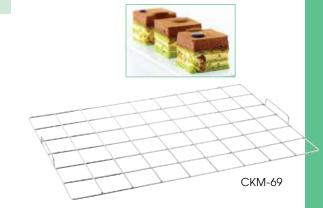

## STAINLESS STEEL SHEET-CAKE MARKERS

### A must-have for consistent size square cuts.

• Full-size: 24-3/4"L x 16-3/4"W x 1"H

| ITEM    | DESCRIPTION                                  | UOM  | CASE |
|---------|----------------------------------------------|------|------|
| CKM-68  | 6 x 8, Marks (48)<br>3" x 3" Pieces          | Each | 24   |
| CKM-69  | 6 x 9, Marks (56)<br>2-1/2" x 2-1/2" Pieces  | Each | 24   |
| CKM-610 | 6 x 10, Marks (60)<br>2-1/4" x 2-1/2" Pieces | Each | 24   |

# SHEET CAKE MARKERS