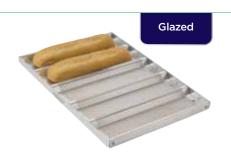

## GLAZED PERFORATED ALUMINUM BAGUETTE PANS BREAD PANS

- 18" x 26" x 1"
- 16 gauge aluminum
- Non-stick silicone coating

| ITEM   | DESCRIPTION | UOM  | CASE |
|--------|-------------|------|------|
| ABPN-4 | 4 Slots     | Each | 6    |
| ABPN-5 | 5 Slots     | Each | 6    |
| ABPN-6 | 6 Slots     | Each | 6    |