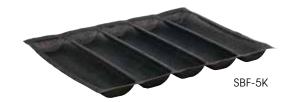

#### SILICONE BREAD FORM

- Non-stick silicone surface requires no oils or sprays
- Heats quickly and bakes evenly
- Ideal size for 12" long sandwich bread
- Heat resistant up to 475°F (246°C)
- Dishwasher, oven, microwave and freezer safe

| ITEM   | DESCRIPTION | SIZE      | UOM  | CASE   |
|--------|-------------|-----------|------|--------|
| SBF-5K | 5 Roll      | 18" x 13" | Each | 12/144 |