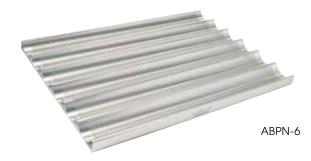

## GLAZED PERFORATED ALUMINUM BAGUETTE PANS BREAD PANS

- 18" x 26" x 1"
- 16 gauge aluminum
- Non-stick silicone coating

| ITEM   | DESCRIPTION | UOM  | CASE |
|--------|-------------|------|------|
| ABPN-4 | 4 Slots     | Each | 6    |
| ABPN-5 | 5 Slots     | Each | 6    |
| ABPN-6 | 6 Slots     | Each | 6    |