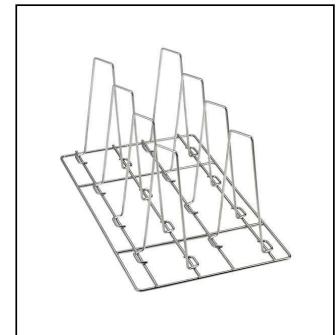

## 922362 (GR8DU11)

Grid for whole duck (8 per grid - 1,8kg each), GN 1/1

## **Main Features**

- Stainless steel strudy construction.
- Ideal for obtaining perfect browing and juicy cookin results thanks to the distribution of the chickens in the grid.

APPROVAL: