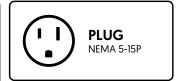

| Item       | Voltage | AMPS | Power<br>Rating | Dimensions<br>(W x D x H) | Weight<br>(Net x Ship) | RPM  | PLUG       |
|------------|---------|------|-----------------|---------------------------|------------------------|------|------------|
| ESBS SUPER | 110 V   | 3.5  | 1/2 HP          | 11" x 9" x 17 1/2"        | 22 lb x 33 lb          | 1750 | NEMA 5-15P |