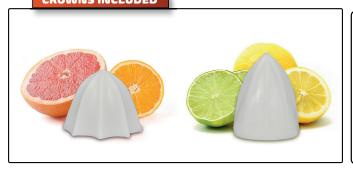

#### STANDARD FEATURES

- Specially designed Juicers for high efficiency citrus juice production, including: lime, lemon, orange and grapefruit.
- Powerful ½ HP.
- Stainless steel motor housing and juicing head.
- Comes standard w/ 34 oz. container, sieve and two juicing tools in different sizes.
- Sturdy construction for long life.
- Equipped with anti-skid legs to prevent slipping on wet surfaces.
- Easily removable parts for cleaning.
- Ideal for restaurants, juice shops, convenience stores, health clubs, spas and hotels.

Fresh juice is an important part of a healthy lifestyle!

**ESBS Super** Heavy Duty Citrus Juicer

**Skyfood Equipment LLC** 175 SW 7th Street, Ste 2416

**Toll Free:** 1-800-503-7534 sales@skyfood.us

www.skyfood.us