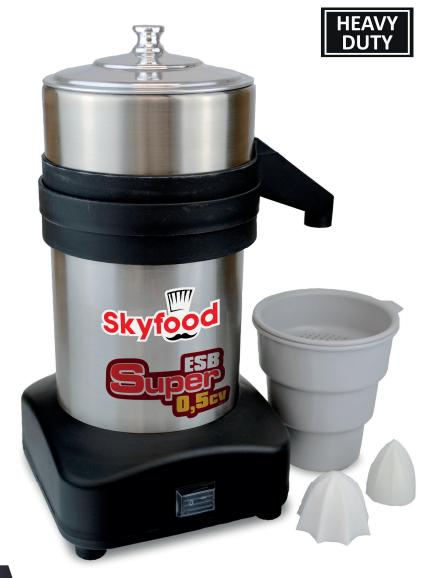

### **ESBS SUPER**

#### STANDARD FEATURES

- Specially designed Juicers for high efficiency citrus juice production, including: lime, lemon, orange and grapefruit.
- Powerful ½ HP.
- Stainless steel motor housing and juicing head.
- Comes standard w/ 34 oz. container, sieve and two juicing tools in different sizes.
- Sturdy construction for long life.
- Equipped with anti-skid legs to prevent slipping on wet surfaces.
- Easily removable parts for cleaning.
- Ideal for restaurants, juice shops, convenience stores, health clubs, spas and hotels.

# **ESBS SUPER**

Cancer and Reproductive Harm www.P65Warnings.ca.gov

MADE IN BRAZIL

ILLUSTRATIVE PHOTO, ACTUAL PRODUCTS AND ACCESSORIES ARE SUBJECT TO CHANGE WITHOUT NOTICE.

**WARRANTY 01 YEAR PARTS AND** LABOR VALID IN THE CONTINENTAL UNITED STATES.