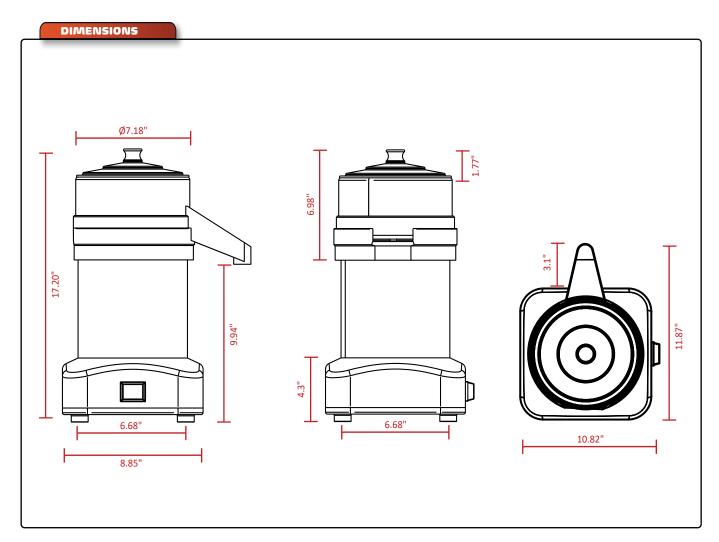

| Item       | Voltage | AMPS | Power<br>Rating | Dimensions<br>(W x D x H) | Weight<br>(Net x Ship) | RPM  | PLUG       |
|------------|---------|------|-----------------|---------------------------|------------------------|------|------------|
| ESBS SUPER | 110 V   | 3.5  | 1/2 HP          | 11" x 9" x 17 1/2"        | 22 lb x 33 lb          | 1750 | NEMA 5-15P |