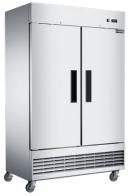

## **REACH IN REFRIGERATOR**

**D47ER** 

Bottom Mounted / 2-Solid Door

### **PRODUCT FEATURES**

- Equipped with Locking Doors
- The compressor is mounted in the bottom for better heat evaporation.
- B.B. Digital temperature controls with LED display for precise adjustment and automatic defrosting system.
- Temperatures in the cabinet range from 33 ~ 41° degrees Fahrenheit
- R290 Natural Refrigerant promotes faster cool down and efficient energy consumption.
- Epoxy coated wire shelves.
- Stainless steel interior & exterior, sealed interior floors, and rounded cabinet corners for easy cleaning.
- High quality coated stainless adjustable shelves prevent peel and rust.
- Lifetime warranty on hinges.
- Adjustable front locking casters.