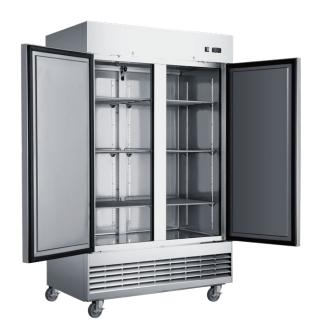

## **REACH IN REFRIGERATOR**

**D47ER** 

Bottom Mounted / 2-Solid Door

### **PRODUCT FEATURES**

- Equipped with Locking Doors
- The compressor is mounted in the bottom for better heat evaporation.
- B.B. Digital temperature controls with LED display for precise adjustment and automatic defrosting system.
- Temperatures in the cabinet range from 33 ~ 41° degrees Fahrenheit
- R290 Natural Refrigerant promotes faster cool down and efficient energy consumption.
- Epoxy coated wire shelves.
- Stainless steel interior & exterior, sealed interior floors, and rounded cabinet corners for easy cleaning.
- High quality coated stainless adjustable shelves prevent peel and rust.
- Lifetime warranty on hinges.
- Adjustable front locking casters.