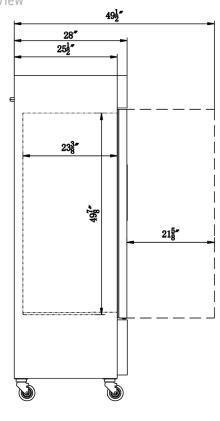

### **D47ER**

#### **MODEL D47ER** Rated Voltage 110V Rated Frequency 60Hz **Total Capacity** 29.51 cu ft C-Pentane **Insulation Blowing Gas** R290 Refrigerant

| MODEL | EXTERNAL DIMENSION | PACKAGING DIMENSION | PRODUCT NET | # OF    | 40HQ            |
|-------|--------------------|---------------------|-------------|---------|-----------------|
|       | WXDXH (INCHES)     | WXDXH (INCHES)      | WEIGHT      | SHELVES | CONTAINER CERT. |
| D47ER | 47 1/4 x 28 x 79   | 48 7/8 x 30 x 83    | 220 lbs     | 6       | 28              |