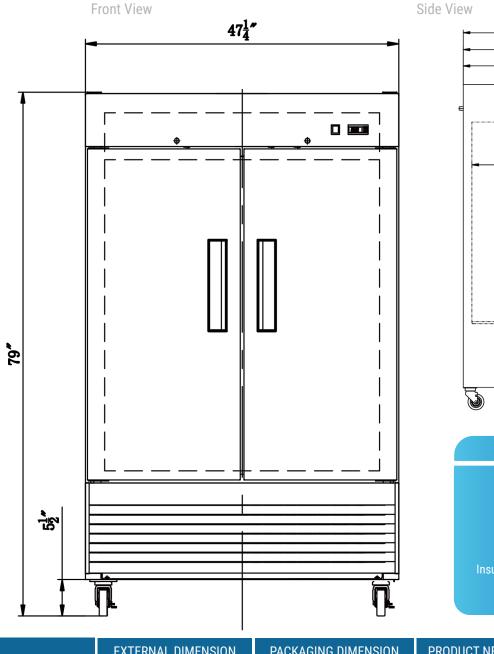

#### **MODEL D47ER** Rated Voltage 110V Rated Frequency 60Hz **Total Capacity** 29.51 cu ft C-Pentane **Insulation Blowing Gas** R290 Refrigerant

| MODEL | EXTERNAL DIMENSION | PACKAGING DIMENSION | PRODUCT NET | # OF    | 40HQ            |
|-------|--------------------|---------------------|-------------|---------|-----------------|
|       | WXDXH (INCHES)     | WXDXH (INCHES)      | WEIGHT      | SHELVES | CONTAINER CERT. |
| D47ER | 47 1/4 x 28 x 79   | 48 7/8 x 30 x 83    | 220 lbs     | 6       | 28              |