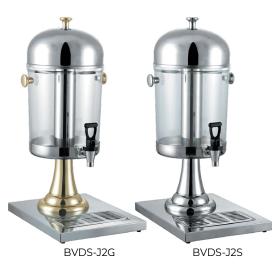

## **Beverage Dispenser**

- -Mirror finish lid and stand with clear polycarbonate container add a sleek and elegant touch.
- -Break-resistant container with corrosion-resistant ice core for long-lasting performance
- -Center ice core when filled with ice keeps beverage cold for hours without watering down the beverage.
- -Ideal for holding and dispensing lemonade, tea, juice, sangria, water and more
- -Removable drip tray, lid, ice core, and container for easy refills and cleaning
- -Replacement faucet and container are available for purchase separately.

| Item       | Description                        | UOM  | Case  |
|------------|------------------------------------|------|-------|
| BVDS-J2S 🖺 | 2.2 Gallon, Silver SS/PC           | Set  | 1     |
| BVDS-J2G 🛍 | 2.2 Gallon, Silver/Gold SS/PC      | Set  | 1     |
| BVDS-J2FT  | Faucet for BVDS-J2 Series          | Each | 12/48 |
| BVDS-J2CTN | Clear Container for BVDS-J2 Series | Each | 4     |