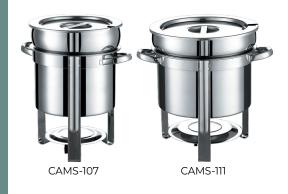

## Marmite Soup Chafer

- -Simple yet modern look in mirror finish coordinates well with all dining occasions.
- -Warp-, heat-, rust-, and corrosion-resistant stainless steel construction for enhanced durability and increased serving longevity
- -Two sturdy handle allow for safe operation and easy transporting.
- -Ideal for keeping warm soup, stew and sauce at buffets, catering events, banquets and more
- -Each set includes 1 soup bucket, 1 water pan, 1 cover, 1 frame, and 1 fuel holder.
- -Replacement parts are available for purchase.

| Item       | Description               | UOM  | Case  |
|------------|---------------------------|------|-------|
| CAMS-107   | 7QT Warmer Set            | Set  | 1     |
| CAMS-111   | 11QT Warmer Set           | Set  | 1     |
| CAMS-107WP | Water Pan for CAMS-107    | Each | 12    |
| CAMS-111WP | Water Pan for CAMS-111    | Each | 12    |
| INSS-70F   | Inset for CAMS-107        | Each | 6/24  |
| INSS-110F  | Inset for CAMS-111        | Each | 6/12  |
| INSS-70C   | Cover for CAMS-107        | Each | 6/48  |
| INSS-110C  | Cover for CAMS-111        | Each | 6/36  |
| INSS-70CH  | Hinged Cover for CAMS-107 | Each | 6/24  |
| INSS-110CH | Hinged Cover for CAMS-111 | Each | 6/24  |
| CAFR-FH    | Fuel Holder with Cover    | Each | 12/48 |