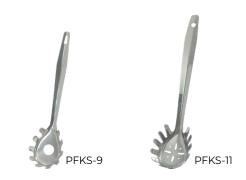

## **Pasta Fork**

-Constructed with stainless steel and long handle, great for serving

| Item    | Description | UOM  | Case   |
|---------|-------------|------|--------|
| PFKS-9  | 9"          | Each | 12/144 |
| PFKS-11 | 11"         | Each | 12/144 |