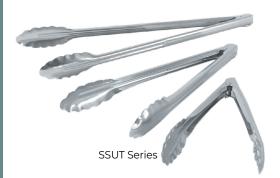

## Stainless Steel Utility Tong

-Coiled spring design

| Item       | Description              | UOM  | Case  |
|------------|--------------------------|------|-------|
| SSUT-9-05  | 9-1/2"                   | Each | 12/72 |
| SSUT-12-05 | 12"                      | Each | 12/72 |
| SSUT-16-05 | 16"                      | Each | 12/72 |
| SSUT-9-10  | 9-1/2", Heavy-Duty       | Each | 12/72 |
| SSUT-12-10 | 12", Heavy-Duty          | Each | 12/72 |
| SSUT-16-10 | 16", Heavy-Duty          | Each | 12/72 |
| SSUT-9-12  | 9-1/2", Extra Heavy-Duty | Each | 12/72 |
| SSUT-12-12 | 12", Extra Heavy-Duty    | Each | 12/72 |
| SSUT-16-12 | 16", Extra Heavy-Duty    | Each | 12/72 |