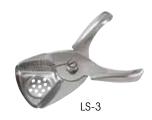

#### STAINLESS STEEL CITRUS JUICER & SQUEEZER

| 2 | ITEM | DESCRIPTION    | UOM  | CASE   |
|---|------|----------------|------|--------|
|   | JC-4 | 5"Dia Juicer   | Each | 24     |
|   | LS-3 | 6"Dia Squeezer | Each | 12/144 |