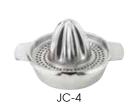

#### STAINLESS STEEL CITRUS JUICER & SQUEEZER

| 2 | ITEM | DESCRIPTION    | UOM  | CASE   |
|---|------|----------------|------|--------|
|   | JC-4 | 5"Dia Juicer   | Each | 24     |
|   | LS-3 | 6"Dia Squeezer | Each | 12/144 |