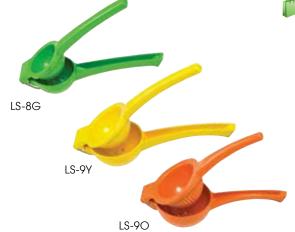

#### HANDHELD CITRUS SQUEEZERS

### Extract all the juice without the rind, pulp, or seeds.

- Aluminum with baked-on enamel coating
- Place citrus half with the cut side down in juicer and extract
- Dishwasher safe, long lasting, won't absorb odors, and resistant to moisture, heat, and stains

| ITEM  | DESCRIPTION                 | UOM  | CASE |
|-------|-----------------------------|------|------|
| LS-8G | 2-1/2"Dia, 8"L Squeezer     | Each | 6/48 |
| LS-9Y | 3"Dia, 8-3/4"L Squeezer     | Each | 6/48 |
| LS-90 | 3-1/2"Dia, 9-1/8"L Squeezer | Each | 9/36 |