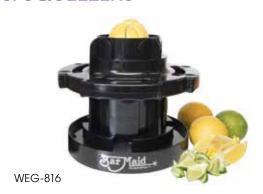

# CITRUS WEDGER & SQUEEZERS

- ♦ Cut whole lemons / limes into 8 or 16 wedges
- Quick, consistent size pieces every time
- Non-skid rubber feet for stability
- Replacable blade

| ITEM      | DESCRIPTION                      | UOM  | CASE |   |
|-----------|----------------------------------|------|------|---|
| WEG-816   | Citrus Wedger<br>(8 Or 16 Wedge) | Box  | 1/4  | _ |
| WEG-BLADE | Replacement Blade                | Each | 1/6  |   |