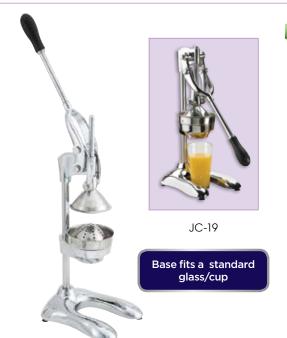

## PREMIUM HAND-PRESS CITRUS JUICER

Extract juice from fresh fruits with ease, maximizing yield by squeezing out every last drop. The strainer catches seeds and pulp, while fresh-squeezed juice pours out.

- Sturdy, reinforced base with rubber feet prevent sliding
- Strong steel post support and smooth lever action
- ◆ Ideal for medium to small citrus fruits
- ◆ Base accommodates standard glass/cup (not included)

| ITEM  | DESCRIPTION         | UOM  | CASE |   |
|-------|---------------------|------|------|---|
| JC-19 | 19"H Premium Juicer | Each | 1/2  | _ |