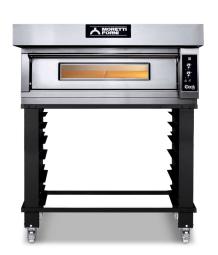

## ELECTRIC PIZZA DECK OVENS

ID-M 105.65 ID-M 105.105

ID-D 105.65 ID-D 105.105

ID-M 60.60

ID-D 60.60

## ELECTRIC PIZZA DECK OVENS

- Ideal for pizza shops, bakeries and restaurants
- External structure made n stainless steel (front) and pre painted metal sheet (back and sides)
- Doors in stainless steel, with hinge at the bottom and tempered glass.
- Baking surface in refractory bricks (removable)
- Decks internal material in aluminized steel (upper and sides)
- Thermal insulation with mineral wool.
- Armored heating element.
- Halogen lighting
- 840F max operating temperature
- Open frame with caster not included.
- Optional: Hoods, stacking kits, proofer cabinet.
- Single decks (ID-M 60.60 and ID-M 105.65) available also as decks only
- Ovens provided without cord.