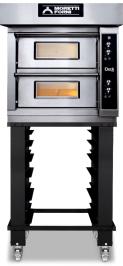

## ELECTRIC PIZZA DECK OVENS

ID-M 105.65 ID-M 105.105

ID-D 105.65 ID-D 105.105

ID-M 60.60

ID-D 60.60

## ELECTRIC PIZZA DECK OVENS

- Ideal for pizza shops, bakeries and restaurants
- External structure made n stainless steel (front) and pre painted metal sheet (back and sides)
- Doors in stainless steel, with hinge at the bottom and tempered glass.
- Baking surface in refractory bricks (removable)
- Decks internal material in aluminized steel (upper and sides)
- Thermal insulation with mineral wool.
- Armored heating element.
- Halogen lighting
- 840F max operating temperature
- Open frame with caster not included.
- Optional: Hoods, stacking kits, proofer cabinet.
- Single decks (ID-M 60.60 and ID-M 105.65) available also as decks only
- Ovens provided without cord.