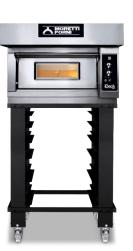

## ELECTRIC PIZZA DECK OVENS

ID-M 105.65 ID-M 105.105

ID-D 105.65 ID-D 105.105

ID-M 60.60

ID-D 60.60

## ELECTRIC PIZZA DECK OVENS

- Ideal for pizza shops, bakeries and restaurants
- External structure made n stainless steel (front) and pre painted metal sheet (back and sides)
- Doors in stainless steel, with hinge at the bottom and tempered glass.
- Baking surface in refractory bricks (removable)
- Decks internal material in aluminized steel (upper and sides)
- Thermal insulation with mineral wool.
- Armored heating element.
- Halogen lighting
- 840F max operating temperature
- Open frame with caster not included.
- Optional: Hoods, stacking kits, proofer cabinet.
- Single decks (ID-M 60.60 and ID-M 105.65) available also as decks only
- Ovens provided without cord.