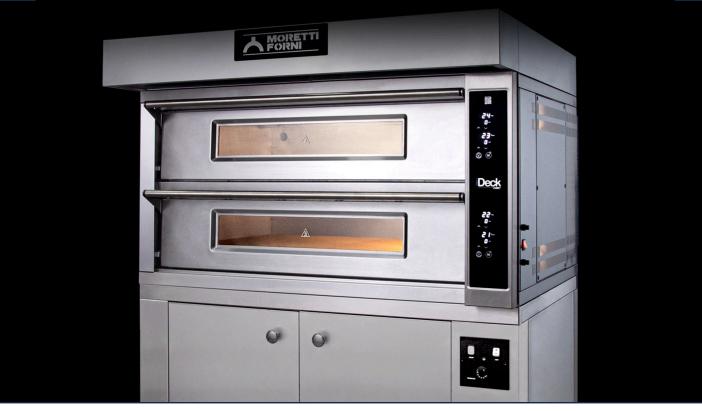

## ELECTRIC PIZZA DECK OVENS

ID-M 105.65 ID-M 105.105

ID-D 105.65 ID-D 105.105

ID-M 60.60

ID-D 60.60

## ELECTRIC PIZZA DECK OVENS

- Ideal for pizza shops, bakeries and restaurants
- External structure made n stainless steel (front) and pre painted metal sheet (back and sides)
- Doors in stainless steel, with hinge at the bottom and tempered glass.
- Baking surface in refractory bricks (removable)
- Decks internal material in aluminized steel (upper and sides)
- Thermal insulation with mineral wool.
- Armored heating element.
- Halogen lighting
- 840F max operating temperature
- Open frame with caster not included.
- Optional: Hoods, stacking kits, proofer cabinet.
- Single decks (ID-M 60.60 and ID-M 105.65) available also as decks only
- Ovens provided without cord.