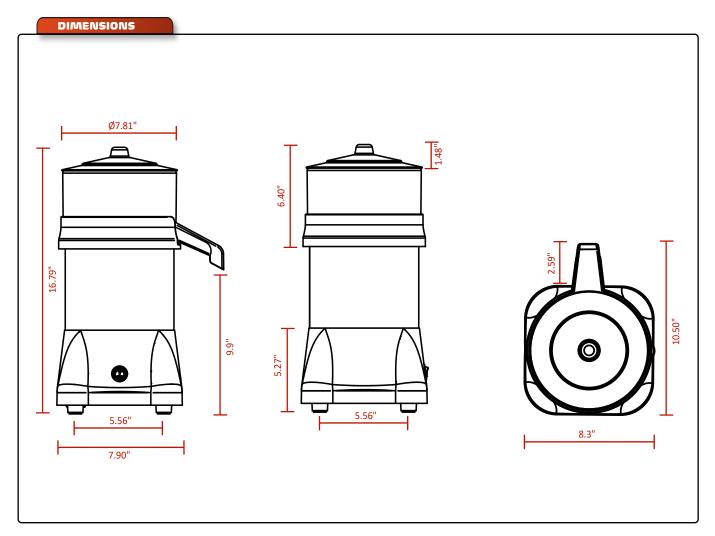

## CITRUS JUICER

EX

ILLUSTRATIVE PHOTO, ACTUAL PRODUCTS AND ACCESSORIES ARE SUBJECT TO CHANGE WITHOUT NOTICE.

**WARRANTY 01 YEAR PARTS AND** LABOR VALID IN THE CONTINENTAL UNITED STATES.

| Item | Voltage | AMPS | Power<br>Rating | Dimensions<br>(W x D x H) | Weight<br>(Net x Ship) | RPM  | PLUG       |
|------|---------|------|-----------------|---------------------------|------------------------|------|------------|
| EX   | 110 V   | 2.2  | 1/4 HP          | 9 1/2" x 7 3/4" x 15 3/8" | 10 lb x 13 lb          | 1750 | NEMA 5-15P |