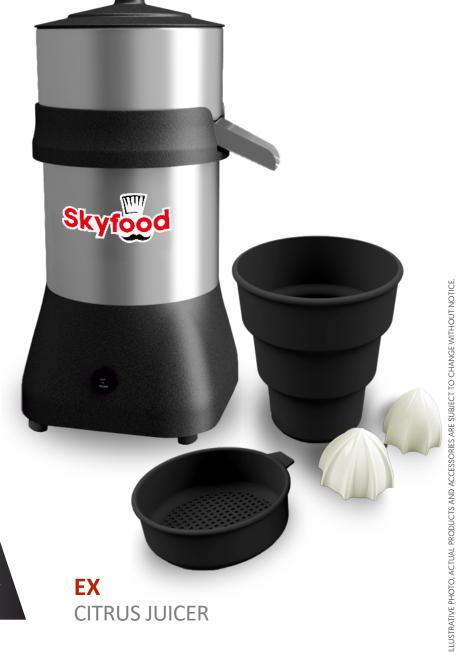

## STANDARD FEATURES

- Specially designed Juicers for high efficiency citrus juice production, including: lime, lemon, orange and grapefruit.
- Stainless steel motor housing and one-piece juicing head.
- Comes standard with 34 oz. container, sieve and two juicing tools in different sizes.
- Equipped with anti-skid legs to prevent slipping on wet surfaces.
- Easily removable parts for cleaning.
- · Ideal for restaurants, juice shops, convenience stores, health clubs, spas and hotels.

## CITRUS JUICER

EX

ILLUSTRATIVE PHOTO, ACTUAL PRODUCTS AND ACCESSORIES ARE SUBJECT TO CHANGE WITHOUT NOTICE.

**WARRANTY 01 YEAR PARTS AND** LABOR VALID IN THE CONTINENTAL UNITED STATES.

| Item | Voltage | AMPS | Power<br>Rating | Dimensions<br>(W x D x H) | Weight<br>(Net x Ship) | RPM  | PLUG       |
|------|---------|------|-----------------|---------------------------|------------------------|------|------------|
| EX   | 110 V   | 2.2  | 1/4 HP          | 9 1/2" x 7 3/4" x 15 3/8" | 10 lb x 13 lb          | 1750 | NEMA 5-15P |