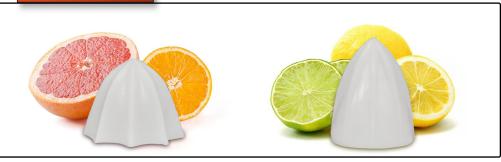

## STANDARD FEATURES

- Specially designed Juicers for high efficiency citrus juice production, including: lime, lemon, orange and grapefruit.
- Stainless steel motor housing and one-piece juicing head.
- Comes standard with 34 oz. container, sieve and two juicing tools in different sizes.
- Equipped with anti-skid legs to prevent slipping on wet surfaces.
- Easily removable parts for cleaning.
- · Ideal for restaurants, juice shops, convenience stores, health clubs, spas and hotels.