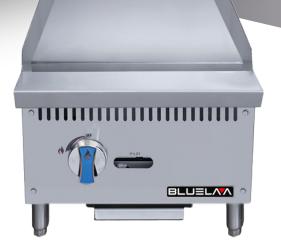

## **GRIDDLE**BLGM12- 20D

29,000 BTU per Burner with Ever-Ready Pilots.

29,000 BTU Burners per 12" section with standby pilots.

3/4" Stainless Steel Griddle Plate .

Adjustable, stainless steel legs standard.

Griddles set up as NG standard. LP conversion kits are included with each Griddle.

Full length seamless drip pan, easy to remove and clean.

High Quality Stainless Steel Construction

| MODFI#     | DIMENSIONS |       |           |  |
|------------|------------|-------|-----------|--|
| MODLL#     | Width      | Depth | Height    |  |
| BLGM12-20D | 12 in      | 30 in | 15 1/4 in |  |