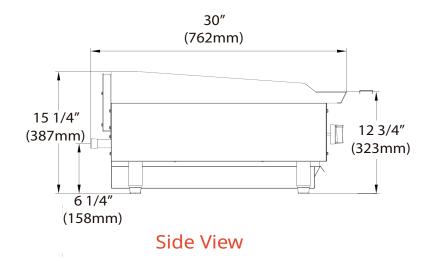

Griddles set up as NG standard. LP conversion kits are included with each Griddle.

Full length seamless drip pan, easy to remove and clean.

High Quality Stainless Steel Construction

| MODFI#     | DIMENSIONS |       |           |  |
|------------|------------|-------|-----------|--|
| MODLL#     | Width      | Depth | Height    |  |
| BLGM12-20D | 12 in      | 30 in | 15 1/4 in |  |

\* All measurement are presented in Inches