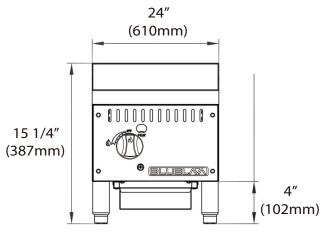

Griddles set up as NG standard. LP conversion kits are included with each Griddle.

Full length seamless drip pan, easy to remove and clean.

High Quality Stainless Steel Construction

| MODFI#     | DIMENSIONS |       |           |  |
|------------|------------|-------|-----------|--|
| MODLL#     | Width      | Depth | Height    |  |
| BLGM12-20D | 12 in      | 30 in | 15 1/4 in |  |

## GRIDDLE BLGM12-20D

**Front View** 

| D. O. 112 CO.     |                              |  |  |  |  |  |  |
|-------------------|------------------------------|--|--|--|--|--|--|
| BLGM12- 20D       |                              |  |  |  |  |  |  |
| GAS               | NG/Propane                   |  |  |  |  |  |  |
| WORK AREA         | 23.86" x 20.50"              |  |  |  |  |  |  |
| BURNERS           |                              |  |  |  |  |  |  |
| BTU/H PER BURNER  | 29000                        |  |  |  |  |  |  |
| TOTAL BTU         | 29000                        |  |  |  |  |  |  |
| GAS PRESSURE      | NG: 4" WC<br>Propane: 10" WC |  |  |  |  |  |  |
| NOZZLE            | NG: 37#                      |  |  |  |  |  |  |
| CONTAINER FITMENT | Propane: 51#<br>220          |  |  |  |  |  |  |