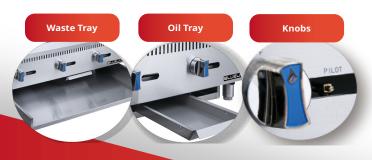

Griddles set up as NG standard. LP conversion kits are included with each Griddle.

Full length seamless drip pan, easy to remove and clean.

High Quality Stainless Steel Construction

| MODFI#     | DIMENSIONS |       |           |  |
|------------|------------|-------|-----------|--|
| MODLL#     | Width      | Depth | Height    |  |
| BLGM12-20D | 12 in      | 30 in | 15 1/4 in |  |