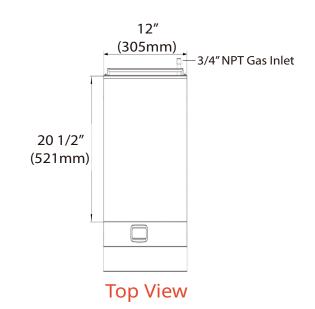

## GRIDDLE BLGM12-20D

**Front View** 

| D. O. 112 CO.     |                              |  |  |  |  |  |  |
|-------------------|------------------------------|--|--|--|--|--|--|
| BLGM12- 20D       |                              |  |  |  |  |  |  |
| GAS               | NG/Propane                   |  |  |  |  |  |  |
| WORK AREA         | 23.86" x 20.50"              |  |  |  |  |  |  |
| BURNERS           |                              |  |  |  |  |  |  |
| BTU/H PER BURNER  | 29000                        |  |  |  |  |  |  |
| TOTAL BTU         | 29000                        |  |  |  |  |  |  |
| GAS PRESSURE      | NG: 4" WC<br>Propane: 10" WC |  |  |  |  |  |  |
| NOZZLE            | NG: 37#                      |  |  |  |  |  |  |
| CONTAINER FITMENT | Propane: 51#<br>220          |  |  |  |  |  |  |