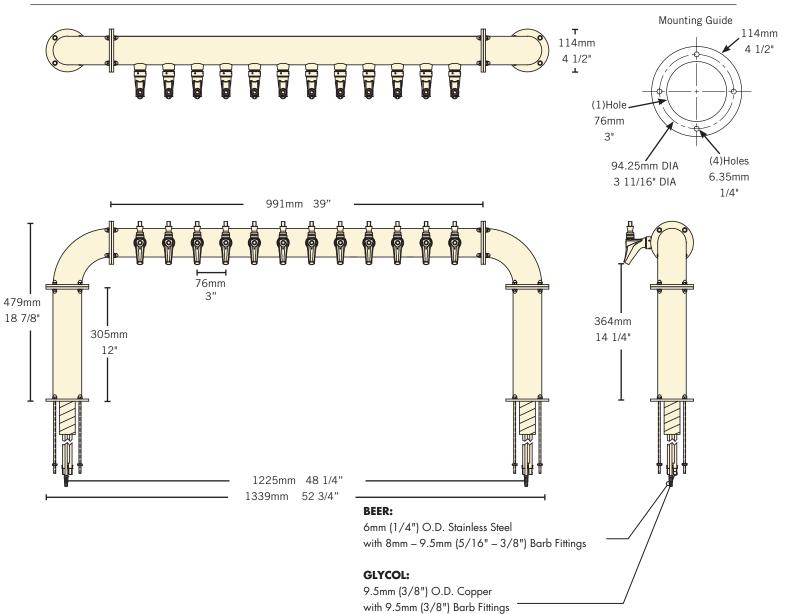

stainless steel finish provides years of service.
- All stainless steel contact with the beer for the ultimate in draft purity.



Faucet knobs not included.



by the National Sanitation Foundation



The integrated Kool-Rite module provides optimum cooling at the point of dispense. Modular construction makes the installation process as simple as PLUG "N" POUR.

www.micromatic.com • 1 (866) 327-4159

## **BIERGARTEN U - 12 FAUCET**

Job Number:\_

Location:



| Part No.           | Faucets | Finish       | Dispense System    | Shipping Weight | Box Dimensions |
|--------------------|---------|--------------|--------------------|-----------------|----------------|
| □ <u>BG-U-12KR</u> | 12      | Polished S/S | Kool-Rite (Glycol) | TBD             | TBD            |

### **Dimensions**





## West

19791 Bahama St. Northridge, CA 91324 Tel. (818) 701-9765 Fax. (818) 701-9844

#### Central

10726 North Second St. Machesney Park, IL 61115 Tel. (815) 968-7557 Fax. (815) 968-0363

#### Southeast

2364 Simon Ct. Brooksville, FL 34604 Tel. (352) 799-6331 Fax. (352) 796-2429

#### Northeast

4601 Saucon Creek Rd. Center Valley, PA 18034 Tel. (610) 625-4464 Fax. (610) 625-4466