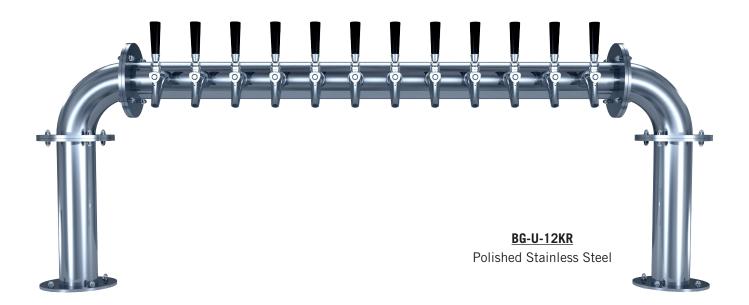

## **BIERGARTEN U - 12 FAUCET**

- Brewery pipe style (3" diameter) for the top bar.
- U.S. manufactured.
- Durable polished stainless steel finish provides years of service.
- All stainless steel contact with the beer for the ultimate in draft purity.

Faucet knobs not included.

by the National Sanitation Foundation

The integrated Kool-Rite module provides optimum cooling at the point of dispense. Modular construction makes the installation process as simple as PLUG "N" POUR.

## **BIERGARTEN U - 12 FAUCET**

Job Number:\_

Location:

| Part No.           | Faucets | Finish       | Dispense System    | Shipping Weight | Box Dimensions |
|--------------------|---------|--------------|--------------------|-----------------|----------------|
| □ <u>BG-U-12KR</u> | 12      | Polished S/S | Kool-Rite (Glycol) | TBD             | TBD            |