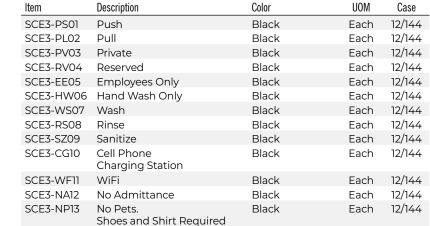

9" x 3" English Sign 🛍

SCE3-NF14

SCE3-NC15

SCE3-NS16

SCE3-WH23

- -Universally recognized symbols
- -Clear instruction in words and visual symbol
- -Easy to read with clear color contrast between content and background
- -Durable heavy-duty plastic construction
- -Pressure-sensitive self-adhesive tape

Black

Black

Black

Each

Each

Fach

Each

12/144

12/144

12/144

12/144

|                 | 00_0 . 10.0 |                            | D.00.1 |      | · <del>-</del> / · · · |
|-----------------|-------------|----------------------------|--------|------|------------------------|
|                 | SCE3-NM17   | No Smoking                 | Black  | Each | 12/144                 |
|                 | SCE3-NV18   | No Smoking or Vaping       | Black  | Each | 12/144                 |
| poms TTTT       | SCE3-NE19   | Not an Exit                | White  | Each | 12/144                 |
|                 | SCE3-EX20   | Exit                       | White  | Each | 12/144                 |
| STOMER USE ONLY | SCE3-FE21   | Fire Extinguisher          | White  | Each | 12/144                 |
| <b>i</b>        | SCE3-CT22   | Caution<br>Watch Your Step | Black  | Each | 12/144                 |