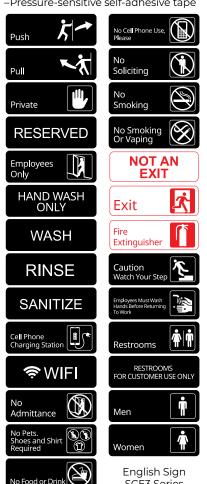

## Compliance Symbol Sign

C.A.C. Compliance Symbol Sign Series is made of durable plastic. These signs are light in weight and easy to maintain and clean. Designed with self-adhesive backing, they can easily stick to walls, doors, above the sink, or wherever is desired, to suit various needs of a commercial setting.

9" x 3" English Sign 🛍

SCE3-NF14

SCE3-NC15

SCE3-NS16

SCE3-WH23

- -Universally recognized symbols
- -Clear instruction in words and visual symbol
- -Easy to read with clear color contrast between content and background
- -Durable heavy-duty plastic construction
- -Pressure-sensitive self-adhesive tape

Black

Black

Black

Each

Each

Fach

Each

12/144

12/144

12/144

12/144

|                 | 00_0 . 10.0 |                            | D.00.1 |      | · <del>-</del> / · · · |
|-----------------|-------------|----------------------------|--------|------|------------------------|
|                 | SCE3-NM17   | No Smoking                 | Black  | Each | 12/144                 |
|                 | SCE3-NV18   | No Smoking or Vaping       | Black  | Each | 12/144                 |
| poms TTTT       | SCE3-NE19   | Not an Exit                | White  | Each | 12/144                 |
|                 | SCE3-EX20   | Exit                       | White  | Each | 12/144                 |
| STOMER USE ONLY | SCE3-FE21   | Fire Extinguisher          | White  | Each | 12/144                 |
| <b>i</b>        | SCE3-CT22   | Caution<br>Watch Your Step | Black  | Each | 12/144                 |

Employees Must Wash Hands Black

No Cell Phone Use, Please

No Food or Drink

No Soliciting

Before Returning To Work SCE3-RM24 Black Each 12/144 Restrooms SCE3-RC25 Restrooms for Customer Use Black 12/144 Each Only SCE3 Series 12/144 SCE3-MN26 Men Black Each SCE3-WO27 Women Black Each 12/144