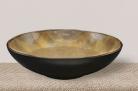

## **YAXHA 112003**

Reactive Glaze Stoneware

Yaxha will bring warmth and appetizing ambiance to every meal. The warm, tan color center is artfully surrounded by a geometric pattern of coordinating colors. Hand-made of glazed stoneware.

**PLATE 112003-8** 8¼"x1"/2dz **112003-16** 10½"x1¼"/1dz

**BOWL 112003-B7** 7½"x2½"/20oz/2dz

**MUG** 112003-17 3½"x4¾"/14oz/2dz