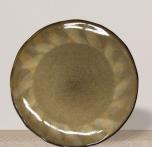

## **YAXHA 112003**

Reactive Glaze Stoneware

Yaxha will bring warmth and appetizing ambiance to every meal. The warm, tan color center is artfully surrounded by a geometric pattern of coordinating colors. Hand-made of glazed stoneware.

**PLATE 112003-8** 8¼"x1"/2dz **112003-16** 10½"x1¼"/1dz

**BOWL 112003-B7** 7½"x2½"/20oz/2dz

**MUG** 112003-17 3½"x4¾"/14oz/2dz