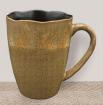

## **YAXHA 112003**

Reactive Glaze Stoneware

Yaxha will bring warmth and appetizing ambiance to every meal. The warm, tan color center is artfully surrounded by a geometric pattern of coordinating colors. Hand-made of glazed stoneware.

**PLATE 112003-8** 8¼"x1"/2dz **112003-16** 10½"x1¼"/1dz

**BOWL 112003-B7** 7½"x2½"/20oz/2dz

**MUG** 112003-17 3½"x4¾"/14oz/2dz