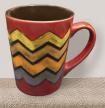

## **THALIA 412003**

Reactive Glaze Stoneware

Bring vivid colors and timeless style to your dining table. Thalia reactive glaze dinnerware combines hand-craft glazing techniques with contemporary design to create a unique look. Constructed of durable stoneware.

SQUARE PLATE
412003-SQ8 8½"x1"/2dz
412003-SQ16 10½"x1"/1dz

**BOWL 412003-B6** 6"x3"/23oz/2dz **MUG 412003-17** 3½"x4½"/13oz/2dz