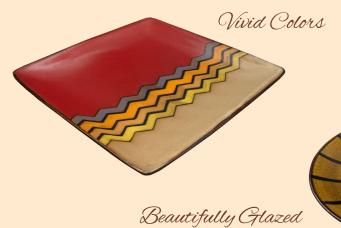

## **YAXHA 112003**

Reactive Glaze Stoneware

Yaxha will bring warmth and appetizing ambiance to every meal. The warm, tan color center is artfully surrounded by a geometric pattern of coordinating colors. Hand-made of glazed stoneware.

**PLATE 112003-8** 8¼"x1"/2dz **112003-16** 10½"x1¼"/1dz

**BOWL 112003-B7** 7½"x2½"/20oz/2dz

**MUG** 112003-17 3½"x4¾"/14oz/2dz