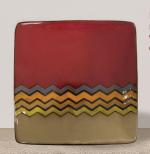

## **THALIA 412003**

Reactive Glaze Stoneware

Bring vivid colors and timeless style to your dining table. Thalia reactive glaze dinnerware combines hand-craft glazing techniques with contemporary design to create a unique look. Constructed of durable stoneware.

SQUARE PLATE
412003-SQ8 8½"x1"/2dz
412003-SQ16 10½"x1"/1dz

**BOWL 412003-B6** 6"x3"/23oz/2dz **MUG 412003-17** 3½"x4½"/13oz/2dz