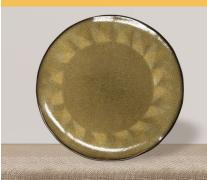

## **YAXHA 112003**

Reactive Glaze Stoneware

Yaxha will bring warmth and appetizing ambiance to every meal. The warm, tan color center is artfully surrounded by a geometric pattern of coordinating colors. Hand-made of glazed stoneware.

**PLATE 112003-8** 8¼"x1"/2dz **112003-16** 10½"x1¼"/1dz

**BOWL 112003-B7** 7½"x2½"/20oz/2dz

**MUG** 112003-17 3½"x4¾"/14oz/2dz