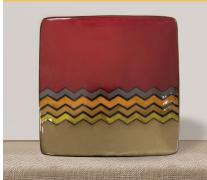

## **THALIA 412003**

Reactive Glaze Stoneware

Bring vivid colors and timeless style to your dining table. Thalia reactive glaze dinnerware combines hand-craft glazing techniques with contemporary design to create a unique look. Constructed of durable stoneware.

SQUARE PLATE
412003-SQ8 8½"x1"/2dz
412003-SQ16 10½"x1"/1dz

**BOWL 412003-B6** 6"x3"/23oz/2dz **MUG 412003-17** 3½"x4½"/13oz/2dz