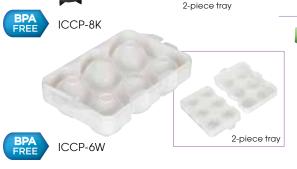

## PLASTIC SPHERE-ICE TRAY

Extend the chill with large round craft-ice spheres that melt slower than standard-size ice cubes.

- Made of sturdy, stackable polypropylene
- Makes six perfectly round 2" cubes
- Easy-fill 2-piece tray, and stackable for freezing

| ITEM    | DESCRIPTION | MOU  | CASE  |   |
|---------|-------------|------|-------|---|
| ICCP-6W | 6-Cube Tray | Each | 12/72 | _ |