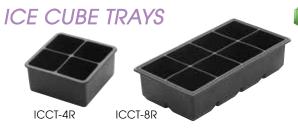

## **BLACK SILICONE ICE TRAYS**

Make large 2" cubes or spheres of ice and keep drinks chilled longer than with typical ice cubes.

- ◆ Flexible, easy-release silicone
- 2" ice cubes / spheres fit any standard Whiskey glass
- The 2-part sphere ice tray seals closed to prevent spills; holes for easy, complete filling

| ITEM    | DESCRIPTION       | UOM  | CASE  |
|---------|-------------------|------|-------|
| ICCT-4R | 4-Cube Ice Tray   | Each | 12/72 |
| ICCT-8R | 8-Cube Ice Tray   | Each | 12/72 |
| ICCP-8K | 8-Sphere Ice Tray | Each | 12/72 |