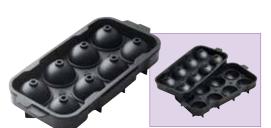

## **BLACK SILICONE ICE TRAYS**

Make large 2" cubes or spheres of ice and keep drinks chilled longer than with typical ice cubes.

- ◆ Flexible, easy-release silicone
- 2" ice cubes / spheres fit any standard Whiskey glass
- The 2-part sphere ice tray seals closed to prevent spills; holes for easy, complete filling

| ITEM    | DESCRIPTION       | UOM  | CASE  |
|---------|-------------------|------|-------|
| ICCT-4R | 4-Cube Ice Tray   | Each | 12/72 |
| ICCT-8R | 8-Cube Ice Tray   | Each | 12/72 |
| ICCP-8K | 8-Sphere Ice Tray | Each | 12/72 |