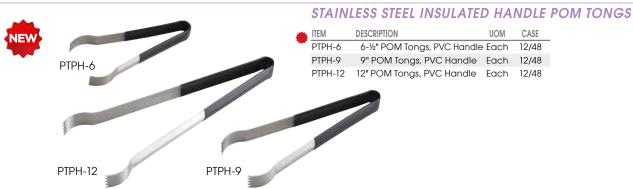

### STAINLESS STEEL POM TONGS

| ITEM | DESCRIPTION       | UOM | CASE |
|------|-------------------|-----|------|
| PT-6 | 6"L, Satin Finish | Doz | 4/24 |
| PT-9 | 9"L, Satin Finish | Doz | 4/24 |