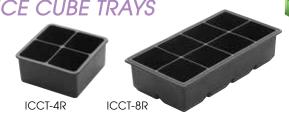

## **BLACK SILICONE ICE TRAYS**

Make large 2" cubes or spheres of ice and keep drinks chilled longer than with typical ice cubes.

- ◆ Flexible, easy-release silicone
- 2" ice cubes / spheres fit any standard Whiskey glass
- The 2-part sphere ice tray seals closed to prevent spills; holes for easy, complete filling

| ITEM    | DESCRIPTION       | UOM  | CASE  |
|---------|-------------------|------|-------|
| ICCT-4R | 4-Cube Ice Tray   | Each | 12/72 |
| ICCT-8R | 8-Cube Ice Tray   | Each | 12/72 |
| ICCP-8K | 8-Sphere Ice Tray | Each | 12/72 |