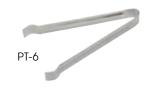

### STAINLESS STEEL POM TONGS

| ITEM | DESCRIPTION       | UOM | CASE |
|------|-------------------|-----|------|
| PT-6 | 6"L, Satin Finish | Doz | 4/24 |
| PT-9 | 9"L, Satin Finish | Doz | 4/24 |