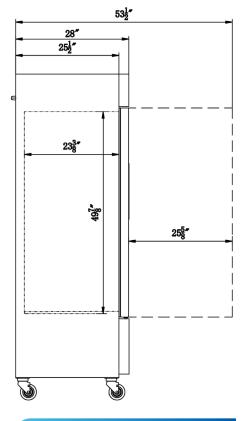

# **DETAILS & SPECIFICATIONS**

D28ER

Front View

Side View

| MODEL | EXTERNAL DIMENSION | PACKAGING DIMENSION | PRODUCT NET | # OF    | 40HQ            |
|-------|--------------------|---------------------|-------------|---------|-----------------|
|       | WXDXH (INCHES)     | WXDXH (INCHES)      | WEIGHT      | SHELVES | CONTAINER CERT. |
| D28ER | 27 1/2 x 28 x 79   | 29 1/8 x 30 x 83    | 198 lbs     | 3       | 48              |