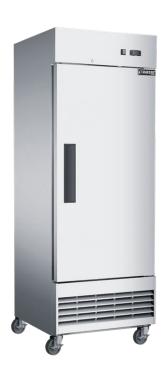

## **REACH IN REFRIGERATOR**

D28ER

Bottom Mounted / Solid Door

### **PRODUCT FEATURES**

- Equipped with Locking Doors
- The compressor is mounted in the bottom for better heat evaporation.
- 🖪.日 Digital temperature controls with LED display for precise adjustment and automatic defrosting system.
- Temperatures in the cabinet range from  $33 \sim 41^{\circ}$ degrees Fahrenheit
- R290 Natural Refrigerant promotes faster cool down and efficient energy consumption.
- Epoxy coated wire shelves.
- Stainless steel interior & exterior, sealed interior floors, and rounded cabinet corners for easy cleaning.
- High quality coated stainless adjustable shelves prevent peel and rust.
- Lifetime warranty on hinges.
- Adjustable front locking casters.