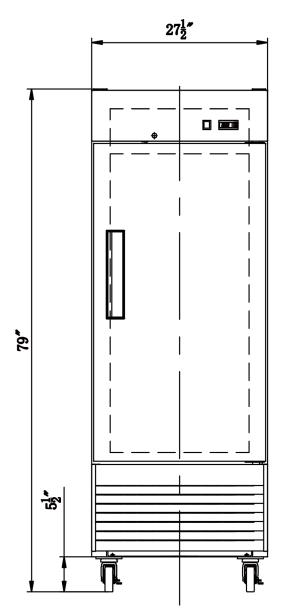

# **DETAILS & SPECIFICATIONS**

D28ER

Front View

Side View

| MODEL | EXTERNAL DIMENSION | PACKAGING DIMENSION | PRODUCT NET | # OF    | 40HQ            |
|-------|--------------------|---------------------|-------------|---------|-----------------|
|       | WXDXH (INCHES)     | WXDXH (INCHES)      | WEIGHT      | SHELVES | CONTAINER CERT. |
| D28ER | 27 1/2 x 28 x 79   | 29 1/8 x 30 x 83    | 198 lbs     | 3       | 48              |