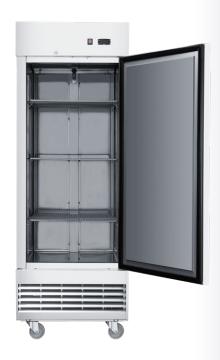

### **PRODUCT FEATURES**

- Equipped with Locking Doors
- The compressor is mounted in the bottom for better heat evaporation.
- 🖪.日 Digital temperature controls with LED display for precise adjustment and automatic defrosting system.
- Temperatures in the cabinet range from  $33 \sim 41^{\circ}$ degrees Fahrenheit
- R290 Natural Refrigerant promotes faster cool down and efficient energy consumption.
- Epoxy coated wire shelves.
- Stainless steel interior & exterior, sealed interior floors, and rounded cabinet corners for easy cleaning.
- High quality coated stainless adjustable shelves prevent peel and rust.
- Lifetime warranty on hinges.
- Adjustable front locking casters.