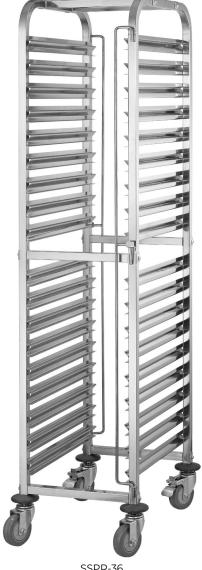

-Weight capacity: up to 1,000 lbs

| Item      | Description           | Fits                    | UOM  | Case |
|-----------|-----------------------|-------------------------|------|------|
| SSPR-36 🎬 | 36 Tier, End-Load     | 1/1, 1/2 & 1/3 Size Pan | Each | 1    |
| SSPR-C    | Caster, 4"            | -                       | Each | 4/16 |
| SSPR-CB   | Caster with Brake, 4" | -                       | Each | 4/16 |

SSPR-36 (Assembled)