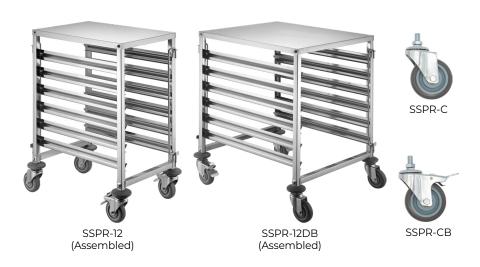

## 12-Tier Under-Counter Rack

-Weight capacity: up to 500 lbs

| Item        | Description                        | Fits                                       | UOM  | Case |
|-------------|------------------------------------|--------------------------------------------|------|------|
| SSPR-12 🎬   | 12 Tier, End-Load                  | 1/1, 1/2 & 1/3 Size Pan                    | Each | 1    |
| SSPR-12DB 🛍 | 12 Tier, Side-Load,<br>Double Size | 1/1 Size Pan,<br>1/1 Size Pan x 2 Per Tier | Each | 1    |
| SSPR-C      | Caster, 4"                         | -                                          | Each | 4/16 |
| SSPR-CB     | Caster with Brake, 4"              | -                                          | Each | 4/16 |