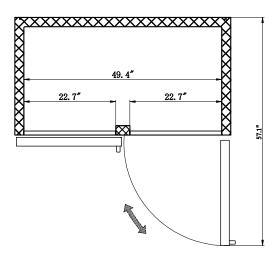

h stay open feature beyond 90°
- Front digital temperature controller with LED display
- Incandescent interior lighting makes it easy to find and access stored items
- Digital temperature control range of 33°F to 41°F
- Bottom mounted condensing unit positioned for easy maintenance
- Preprogrammed digital control featuring auto defrost cycle
- Foamed in place insulation helps provide strength while helping to maintain internal temperature

#### NOMINAL STORAGE CAPACITY

Cubic Feet: 46.7 cu.ft.

#### **TEMPERATURE** —

Holding Temperature (Fahrenheit): 33° - 40°

These models are designed to operate in an environment where temperature and humidity do not exceed 75°F (24°C) and 55% relative humidity



# Grista Reach-In Refrigerator, 2 Door - 48 Cu Ft, 54"

**GRRF-2D** 

**FRONT** 

SIDE





## **TOP**

# **Reach-In Refrigerators**

| Doors | Shelves | Amps | НР   | Refrigerant | Dimensions          | ltem<br>Weight lbs | Shipping<br>Weight lbs |
|-------|---------|------|------|-------------|---------------------|--------------------|------------------------|
| 2     | 6       | 6.2A | 0.75 | R290        | 54" x 32.2" x 82.5" | 446.6              | 530.0                  |