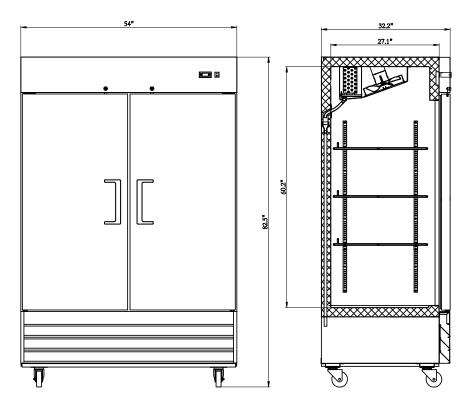

# Grista Reach-In Refrigerator, 2 Door - 48 Cu Ft, 54"

**GRRF-2D** 

**FRONT** 

SIDE

# **Reach-In Refrigerators**

| Doors | Shelves | Amps | НР   | Refrigerant | Dimensions          | ltem<br>Weight lbs | Shipping<br>Weight lbs |
|-------|---------|------|------|-------------|---------------------|--------------------|------------------------|
| 2     | 6       | 6.2A | 0.75 | R290        | 54" x 32.2" x 82.5" | 446.6              | 530.0                  |