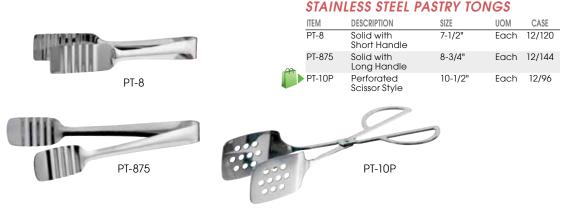

## STAINLESS STEEL STAINLESS STEEL SALAD TONGS DESCRIPTION CASE **BUFFET SERVICE** PTOS-8 Oval Salad Tong, Satin Finish 12/96 7-3/4" Each ST-2 Double Spoon, 10" 6/60 Each Mirror Finish ST-10 Fork and Spoon, 10" Each 6/60 Satin Finish ST-10S Slotted and Solid 10" Each 12/96 PTOS-8 Spatula, Mirror Finish Spatula and Fork, Mirror Finish ▶ ST-105SF 10-1/2" Each 12/96 ST-2 ST-10S ST-105SF ST-10