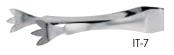

## STAINLESS STEEL ICE TONGS

|  | ITEM  | DESCRIPTION                  | SIZE | UOM  | CASE   |
|--|-------|------------------------------|------|------|--------|
|  | ICT-7 | Five Prong, Textured         | 7"   | Each | 12/144 |
|  | IT-7  | Three Prong,<br>Satin Finish | 7"   | Each | 12/120 |