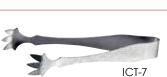

## STAINLESS STEEL ICE TONGS

|  | ITEM  | DESCRIPTION                  | SIZE | UOM  | CASE   |
|--|-------|------------------------------|------|------|--------|
|  | ICT-7 | Five Prong, Textured         | 7"   | Each | 12/144 |
|  | IT-7  | Three Prong,<br>Satin Finish | 7"   | Each | 12/120 |