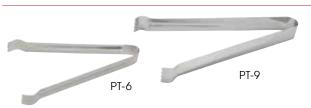

## STAINLESS STEEL POM TONGS

| ITEM | DESCRIPTION  | SIZE | UOM | CASE |
|------|--------------|------|-----|------|
| PT-6 | Satin Finish | 6"   | Doz | 4/24 |
| PT-9 | Satin Finish | 9"   | Doz | 4/24 |