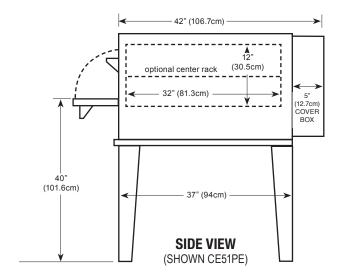

### **Capacity**

The CE51PE deck size measures 42"x32"x12". Actual cooking capacity depends on the size of the pizza you are cooking. The CE51PE will hold six (6) 12" pizzas or four (4) 16" pizzas. Cooking time will vary according to product, but will average between 8-10 minutes.

### **Space Saver**

Because the controls are under the door, the CE51PE requires *less installation space* than our competition. This enables you to free up valuable kitchen and/or hood space. The actual width needed is a mere 50" for a 42"x32" deck, almost a foot less than the competition. The CE51PE *can convert into a CE52PESC* by stacking, either initially or after your business grows. This option gives you two 42"x32" decks in only 50" of space.