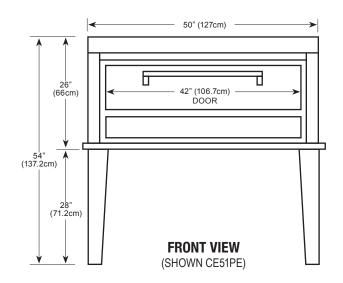

### **Capacity**

The CE51PE deck size measures 42"x32"x12". Actual cooking capacity depends on the size of the pizza you are cooking. The CE51PE will hold six (6) 12" pizzas or four (4) 16" pizzas. Cooking time will vary according to product, but will average between 8-10 minutes.

### **Space Saver**

Because the controls are under the door, the CE51PE requires *less installation space* than our competition. This enables you to free up valuable kitchen and/or hood space. The actual width needed is a mere 50" for a 42"x32" deck, almost a foot less than the competition. The CE51PE *can convert into a CE52PESC* by stacking, either initially or after your business grows. This option gives you two 42"x32" decks in only 50" of space.