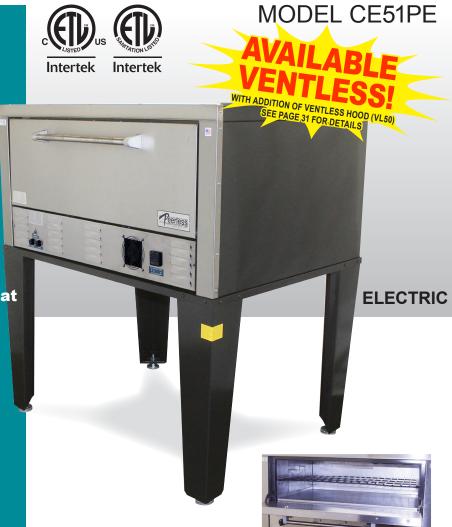

# Electric Pizza Ovens

## **General Features:**

- Quality Construction for long life
- Stainless Steel Front Standard Stainless top & sides available (T430)
- Pizza Deck Standard
   Large 42"x32"x12"compartment
   1" pizza stone
- Center Wire Rack (optional)
- Full Range Digital Thermostat 300°F - 650°F (149°C - 343°C) Precise temperature control
- Space Saver Only 50" wide
- Stackable
   Multiple options for flexibility
- Aluminized Interior Standard
- Solid State Relay Silent operation
- Easily Serviceable
   Most controls can be replaced from the front of the unit
- Power
   Electric
   Single phase standard
   Three phase optional
- Specific Features
   of the CE51PE listed on back

### **Durable Construction**

The CE51PE is built with *prime 20-gauge cold-rolled top and sides* with a 14-gauge base. The *interior is made of Armco Type 1, 20-gauge aluminized steel*. The CE51PE comes standard with stainless steel front, or optional all stainless steel finish. The stainless steel is made of high quality, 18-gauge 430 stainless; the door interior is 18 gauge stainless.

### **Space Saver**

Because the controls are under the door, the CE51PE requires *less installation space* than our competition. This enables you to free up valuable kitchen and/or hood space. The actual width needed is a mere 50" for a 42"x32" deck, almost a foot less than the competition. The CE51PE *can convert into a CE52PESC* by stacking, either initially or after your business grows. This option gives you two 42"x32" decks in only 50" of space.

### **Design Plus**

The CE51PE has the *controls in lower front for ease of operation and space savings*. This also places the controls in their own *air-conditioned area* so they are not affected by outside influences.