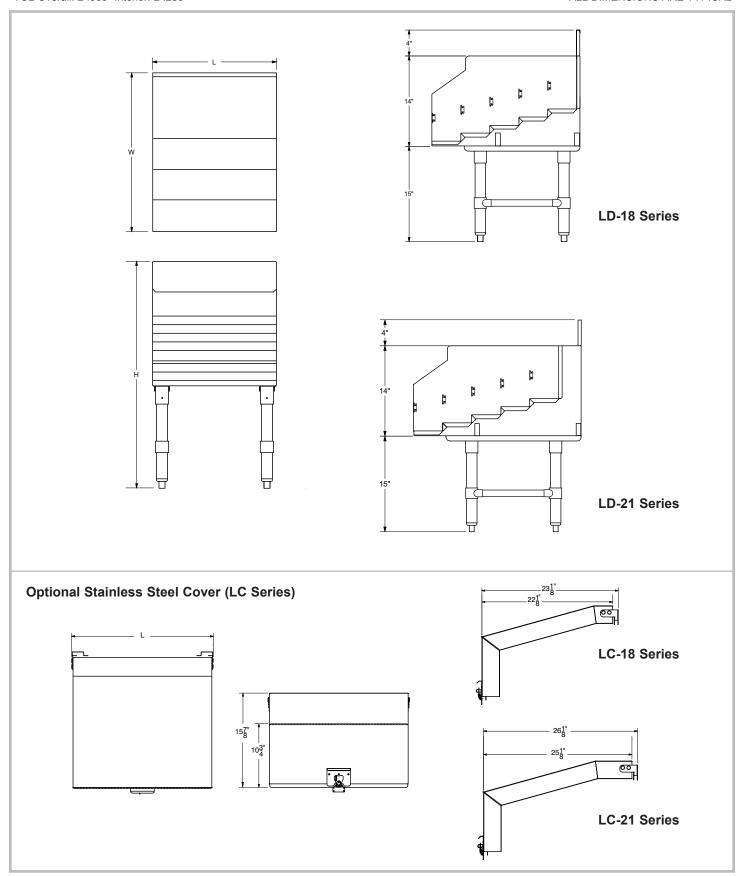

### 23" and 26" Wide Units

Optional Locking Cover Available - Includes Padlock & 2 Keys

#### **FEATURES:**

Five tiered steps to display liquor bottles.

Steel straps secure bottles on steps.

4" backsplash.

Galvanized legs with adjustable plastic bullet feet.

Adjustable galvanized side cross-bracing.

Optional stainless steel cover includes padlock and two keys.

26" Wide Units have rear deck for extra storage

#### **MATERIAL:**

20 gauge, 300 stainless steel

Sides: 14 gauge, 300 stainless steel

Legs: 1 5/8" O.D. 18 gauge, galvanized steel with

adjustable plastic bullet feet

| 23" DEPTH<br>Model # | Size<br>(W x L x H) | Approx.<br>Weight |    | 26" SDEPTH<br>Model # | Size<br>(W x L x H) | Approx.<br>Weight | Approx.<br>Cu. Ft. | Approx. Bottle<br>Capacity |
|----------------------|---------------------|-------------------|----|-----------------------|---------------------|-------------------|--------------------|----------------------------|
| LD-1812              | 23" x 12" x 33"     | 30 lbs.           | 15 | LD-2112               | 26" x 12" x 33"     | 30 lbs.           | 15                 | 15                         |
| LD-1818              | 23" x 18" x 33"     | 35 lbs.           | 20 | LD-2118               | 26" x 18" x 33"     | 35 lbs.           | 20                 | 20                         |
| LD-1824              | 23" x 24" x 33"     | 40 lbs.           | 30 | LD-2124               | 26" x 24" x 33"     | 40 lbs.           | 30                 | 30                         |

# OPTIONAL STAINLESS STEEL LIQUOR RACK COVERS:

Includes Padlock & Two Keys

LC-1812 - 18" x 12" removable stainless steel cover

LC-1818 - 18" x 18" removable stainless steel cover

LC-1824 - 18" x 24" removable stainless steel cover

LC-2112 - 21" x 12" removable stainless steel cover

LC-2118 - 21" x 18" removable stainless steel cover

LC-2124 - 21" x 24" removable stainless steel cover

Customer Service Available To Assist You 1-800-645-3166 8:30 am - 7:00 pm E.S.T.