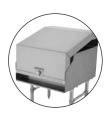

LD-1824

Shown

LC Series Covers
Attaches To Factory
Installed Brackets on
Liquor Rack