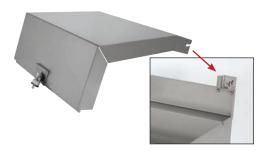

LD-1824

Shown

LC Series Covers
Attaches To Factory
Installed Brackets on
Liquor Rack