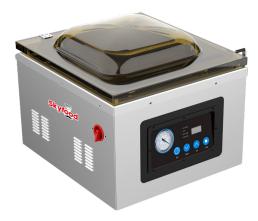

# VACUUM SEALER

# SVP16

### **MAINTENANCE KIT**

Storage bags in different sizes available for purchase.

| Item  | Electrical | Power Rating | Dimensions<br>(L x W x H) | Weight<br>(Net x Ship) | Chamber Size<br>(L x W x H) | Seal Bar                     | Vacuum Range | Pump<br>Capacity |
|-------|------------|--------------|---------------------------|------------------------|-----------------------------|------------------------------|--------------|------------------|
| SVP16 | 120V, 60Hz | 1150W        | 19.3" x 21.7" x 17.7"     | 97 lb / 117 lb         | 16.8" x 17.8" x 4"          | 1 bar 16" long<br>9/16" wide | 29.8" Hg     | 20 m3/h          |