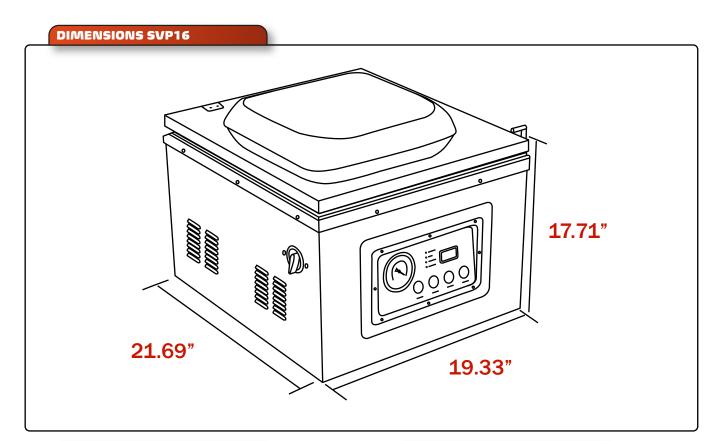

### **MAINTENANCE KIT**

Storage bags in different sizes available for purchase.

| Item  | Electrical | Power Rating | Dimensions<br>(L x W x H) | Weight<br>(Net x Ship) | Chamber Size<br>(L x W x H) | Seal Bar                     | Vacuum Range | Pump<br>Capacity |
|-------|------------|--------------|---------------------------|------------------------|-----------------------------|------------------------------|--------------|------------------|
| SVP16 | 120V, 60Hz | 1150W        | 19.3" x 21.7" x 17.7"     | 97 lb / 117 lb         | 16.8" x 17.8" x 4"          | 1 bar 16" long<br>9/16" wide | 29.8" Hg     | 20 m3/h          |