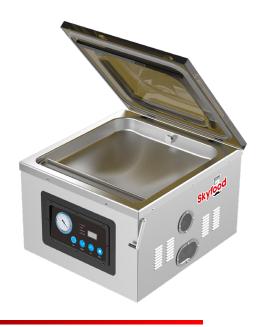

### VACUUM SEALER

## SVP16

#### STANDARD FEATURES

Vacuum sealers are incredibly versatile tools with a wide range of applications, primarily centered around food preservation, followed by extending shelf life, preventing freezer burn, marinating food and sous vide cooking. By removing air, vacuum sealers significantly slow down oxidation, which is a major cause of food spoilage, freezer burn, and loss of flavor and nutrients. This allows you to store food for much longer in the refrigerator, freezer, or pantry. Our SVP16 Vacuum Sealer is a high performance machine designed for demanding users who require a powerful vacuum, reliable sealing, and the ability to handle larger items.

- Heavy-duty stainless steel housing is suitable for commercial use
- 16 in. long x 9/16" wide seal bar creates a strong and secure seal
- Clear lid provides visibility of product
- Filler plates included for small products result in faster cycle times and increased efficiency
- Easy to operate control panel with LED lights that indicate what process the unit is in
- Convenient oil reservoir clear window allows users to quickly and easily monitor the oil level
- Maintenance kit included