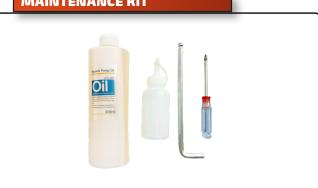

- Heavy-duty stainless steel housing is suitable for commercial use
- 16 in. long x 9/16" wide seal bar creates a strong and secure seal
- Clear lid provides visibility of product
- Filler plates included for small products result in faster cycle times and increased efficiency
- Easy to operate control panel with LED lights that indicate what process the unit is in
- Convenient oil reservoir clear window allows users to quickly and easily monitor the oil level
- Maintenance kit included

### **MAINTENANCE KIT**

Storage bags in different sizes available for purchase.

| Item  | Electrical | Power Rating | Dimensions<br>(L x W x H) | Weight<br>(Net x Ship) | Chamber Size<br>(L x W x H) | Seal Bar                     | Vacuum Range | Pump<br>Capacity |
|-------|------------|--------------|---------------------------|------------------------|-----------------------------|------------------------------|--------------|------------------|
| SVP16 | 120V, 60Hz | 1150W        | 19.3" x 21.7" x 17.7"     | 97 lb / 117 lb         | 16.8" x 17.8" x 4"          | 1 bar 16" long<br>9/16" wide | 29.8" Hg     | 20 m3/h          |