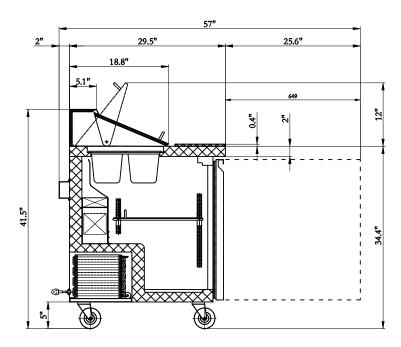

# Grista Sandwich/Salad Prep Table, 1 Door - 6 Cu Ft

**GRSL-1D** 

FRONT

SIDE

**TOP** 

# Sandwich and Salad Prep Tables

| Doors | Shelves | Amps | НР  | Refrigerant | Capacity    | Dimensions            | Item<br>Weight Ibs | Shipping<br>Weight lbs |
|-------|---------|------|-----|-------------|-------------|-----------------------|--------------------|------------------------|
| 1     | 1       | 3.6A | 0.5 | R290        | 7.9 cu. ft. | 27.5" x 29.5" x 42.3" | 176.0              | 231.0                  |