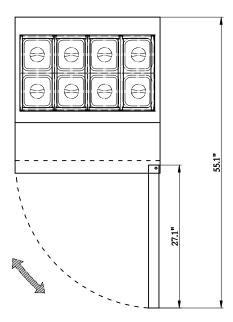

# Grista Sandwich/Salad Prep Table, 1 Door - 6 Cu Ft

**GRSL-1D** 

FRONT

SIDE

**TOP** 

# Sandwich and Salad Prep Tables

| Doors | Shelves | Amps | НР  | Refrigerant | Capacity    | Dimensions            | Item<br>Weight Ibs | Shipping<br>Weight lbs |
|-------|---------|------|-----|-------------|-------------|-----------------------|--------------------|------------------------|
| 1     | 1       | 3.6A | 0.5 | R290        | 7.9 cu. ft. | 27.5" x 29.5" x 42.3" | 176.0              | 231.0                  |