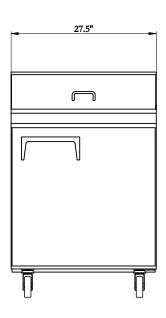

# Grista Sandwich/Salad Prep Table, 1 Door - 6 Cu Ft

**GRSL-1D** 

FRONT

SIDE

**TOP** 

# Sandwich and Salad Prep Tables

| Doors | Shelves | Amps | НР  | Refrigerant | Capacity    | Dimensions            | Item<br>Weight Ibs | Shipping<br>Weight lbs |
|-------|---------|------|-----|-------------|-------------|-----------------------|--------------------|------------------------|
| 1     | 1       | 3.6A | 0.5 | R290        | 7.9 cu. ft. | 27.5" x 29.5" x 42.3" | 176.0              | 231.0                  |