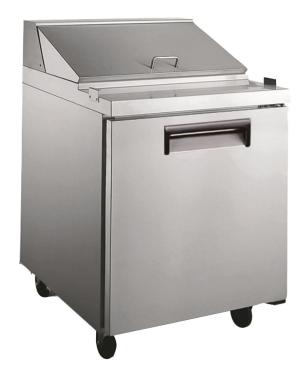

# Grista Sandwich/Salad Prep Table, 1 Door - 6 Cu Ft

## WARRANTY (USA / CANADA)

2 Year Warranty on Parts & Labor, 5 Years on Compressor Contact Admiral Craft Equipment for details at 1-877-672-7740

Easily prepare fresh, made-to-order sandwiches and salads with the Grista 1 Door Refrigerated Salad and Sandwich Prep Table. This commercial prep table keeps ingredients at safe temperatures, enhances kitchen efficiency and provides a convenient workspace for staff. Ideal for any sandwich shop, deli, pizzeria, restaurant or cafe, this durable stainless-steel one-door cold prep station is designed with an easy-to-grip recessed door handle and one plastic-coated shelf to store ingredients.

#### **FEATURES AND CONSTRUCTION -**

- Durable 430 series stainless steel exterior and painted aluminum interior
- One door with recessed handle
- One plastic-coated wire shelf per section/door
- Equipped with a 3/4" thick removable polyethylene cutting board that provides a convenient space for assembling sandwiches and salads
- Cold topping area holds a variety of different sized food pans up to 6" deep
- Hinged insulated cover keeps food items cold when not in service
- 6 cu ft (170 L) storage capacity
- Precise digital temperature controller with LED display
- Temperature range of 33°F to 41°F (1°C to 5°C)
- (4) 4" casters (2 locking and 2 non-locking) for easy mobility in your commercial kitchen