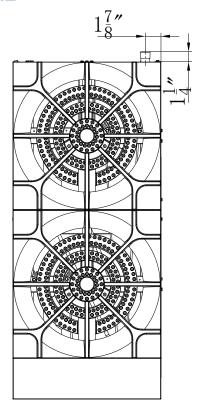

### **Top View**

#### DCSPA2

**GAS SOURCE** NG/Propane **COOKING AREA** 18X41 in 4 count **BURNER** SINGLE BURNER 40000 BTU/H **COMBINED** 160000 BTU/H NG: 5 "WC Propane: 10 "WC **GAS PRESSURE** NG: 32# **NOZZEL** Propane: 48#