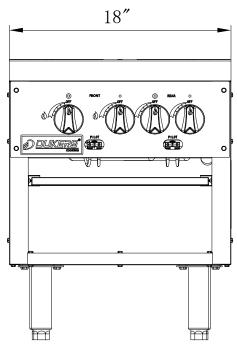

### **Front View**

#### Stock Pot DCSPA2

| STOCK POT | DIMENSION |           |           |  |  |
|-----------|-----------|-----------|-----------|--|--|
| MODEL     | Width     | Depth     | Height    |  |  |
| DCSPA2    | 18 in     | 42 1/4 in | 22 3/4 in |  |  |