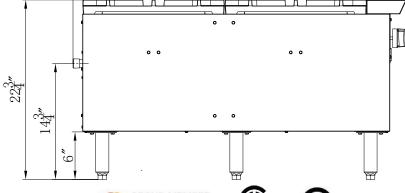

### **Front View**

#### Stock Pot DCSPA2

| STOCK POT | DIMENSION |           |           |  |  |
|-----------|-----------|-----------|-----------|--|--|
| MODEL     | Width     | Depth     | Height    |  |  |
| DCSPA2    | 18 in     | 42 1/4 in | 22 3/4 in |  |  |