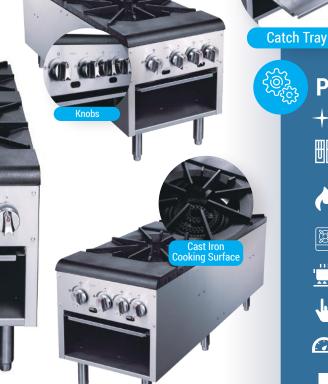

Ventilation

++ Stainless steel sides and front valve cover.

Legs

- Stainless steel tubing for pilots and pilot tips per burner ring.
- Heavy duty cast iron three-ring burner, rated at a total of 160.000 BTU/h.
- Each burner is equipped with two continuous pilots.
- Heavy duty cast iron and top grates.
- Two manual controls to operates the inner and outer rings independently.
- 3/4" NPT rear gas connection and regulator standard.
- Stainless steel legs standard.
- 🦃 Full length seamless drip pan for easy cleanup.