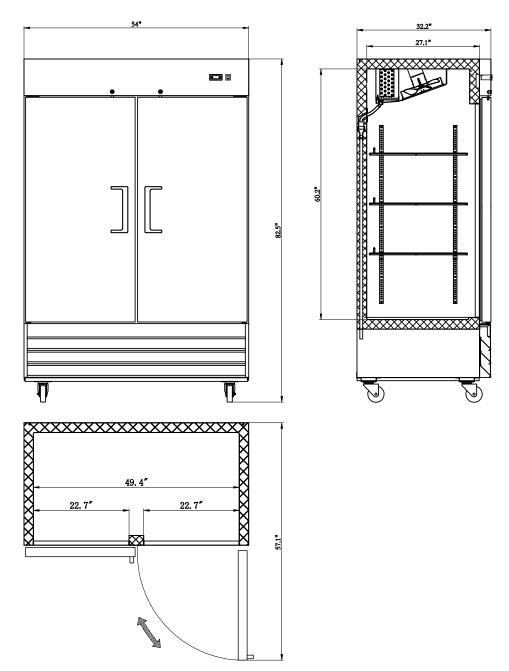

# Grista Reach-in Freezer, 2 Door - 48 Cu Ft, 54"

**GRFZ-2D** 

**FRONT** 

SIDE

## **TOP**

#### **Reach-In Freezers**

| Doors | Shelves | Amps | НР | Refrigerant | Dimensions          | ltem<br>Weight lbs | Shipping<br>Weight lbs |
|-------|---------|------|----|-------------|---------------------|--------------------|------------------------|
| 2     | 6       | 8.5A | 1  | R290        | 54" x 32.2" x 82.5" | 446.6              | 535.0                  |