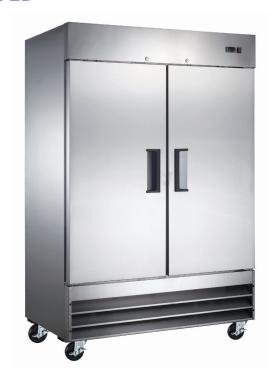

# Grista Reach-in Freezer, 2 Door - 48 Cu Ft, 54"

## **WARRANTY (USA / CANADA)**

2 Year Warranty on Parts & Labor, 5 Years on Compressor Contact Admiral Craft Equipment for details at 1-877-672-7740

The Grista 2 Solid Door Reach-In Freezer is crucial for restaurants, cafes, foodservice establishments and other commercial kitchens that require reliable frozen storage. This commercial reach-in freezer is designed to keep food and ingredients at safe, consistent temperatures. The unit is constructed with an easy-to-clean 430 series stainless steel exterior and painted white aluminum interior. The storage capacity of 48 cubic feet (1359 L) is ideal for storing bulk frozen foods and ingredients.

## **FEATURES AND CONSTRUCTION**

- Easy to clean 430 series stainless steel exterior and painted white aluminum interior
- Storage capacity of 48 cu ft (1359 L)
- Includes 6 epoxy coated corrosion resistant shelves with 90 lb capacity each
- Two self-closing solid doors with stay open feature beyond 90°
- Front digital temperature controller with LED display
- Incandescent interior lighting makes it easy to find and access stored items
- Digital temperature control range of -8°F to 0°F
- Bottom mounted condensing unit positioned for easy maintenance
- Preprogrammed digital control featuring auto defrost cycle
- Foamed in place insulation helps provide strength while helping to maintain internal temperature