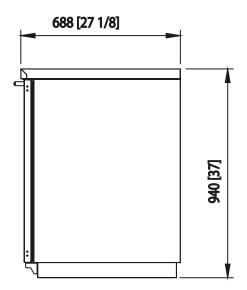

## Exterior Dimensions (inches/mm)

L D H 69 1/8" 27 1/8" 37" 1755 mm 688 mm 940 mm

Weight (lbs/kg)

Net Weight 262 lbs 118 kg Ship Weight 287 lbs 130 kg