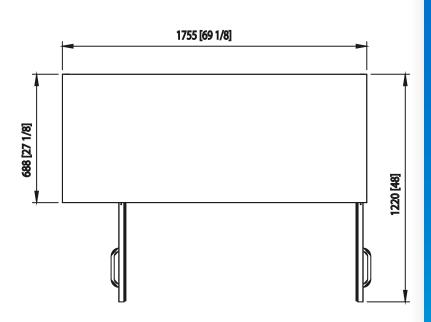

## Exterior Dimensions (inches/mm)

L D H 69 1/8" 27 1/8" 37" 1755 mm 688 mm 940 mm

Weight (lbs/kg)

Net Weight 262 lbs 118 kg Ship Weight 287 lbs 130 kg