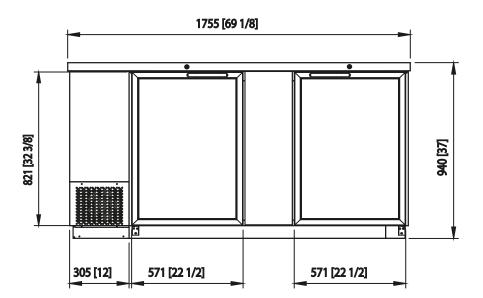

## Exterior Dimensions (inches/mm)

L D H 69 1/8" 27 1/8" 37" 1755 mm 688 mm 940 mm

Weight (lbs/kg)

Net Weight 262 lbs 118 kg Ship Weight 287 lbs 130 kg