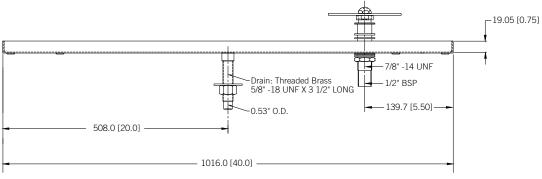

eel             | TBD             |
|                       |                        |                             | TBD             |
| □ DP-MET-H-PVD-40GR-Z | 8 1/2"W x 40"L x 3/4"H | PVD Brass / Stainless Steel | TBD             |
|                       |                        |                             | TBD             |

# **Rinser Water Inlet Installation**

- Always check local plumbing codes first.
- Install in-line water regulator set at 15 PSI from the street water supply.
- Install a shutoff on the rinser water supply.

NOTE: It is recommended a licensed plumber connect the glass rinser to the water supply line. Always use an in-line shut-off and water pressure regulator. Micro Matic shall not be held liable for damage caused by improper installation.

# **Dimensions**







Toll-Free: 1-866-327-4159 www.micromatic.com

### West

19791 Bahama St. Northridge, CA 91324 Tel. (818) 701-9765 Fax. (818) 701-9844

#### Central

10726 North Second St. Machesney Park, IL 61115 Tel. (815) 968-7557 Fax. (815) 968-0363

#### Southeast

15111 Dispense Ln. Brooksville, FL 34604 Tel. (352) 799-6331 Fax. (352) 796-2429

#### **Northeast**

4601 Saucon Creek Rd. Center Valley, PA 18034 Tel. (610) 625-4464 Fax. (610) 625-4466