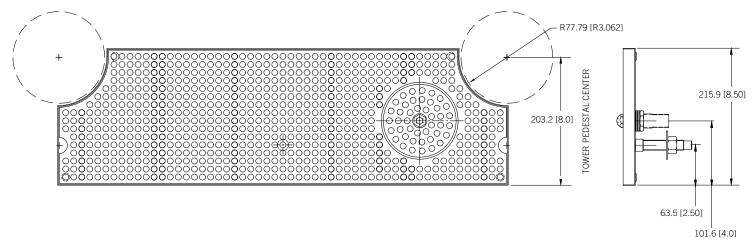

Steel             | TBD             |
|                       |                        |                             | TBD             |
| □ DP-MET-H-PVD-40GR-Z | 8 1/2"W x 40"L x 3/4"H | PVD Brass / Stainless Steel | TBD             |
|                       |                        |                             | TBD             |

# **Rinser Water Inlet Installation**

- Always check local plumbing codes first.
- Install in-line water regulator set at 15 PSI from the street water supply.
- Install a shutoff on the rinser water supply.

NOTE: It is recommended a licensed plumber connect the glass rinser to the water supply line. Always use an in-line shut-off and water pressure regulator. Micro Matic shall not be held liable for damage caused by improper installation.

# **Dimensions**







Toll-Free: 1-866-327-4159 www.micromatic.com

### West

19791 Bahama St. Northridge, CA 91324 Tel. (818) 701-9765 Fax. (818) 701-9844

#### Central

10726 North Second St. Machesney Park, IL 61115 Tel. (815) 968-7557 Fax. (815) 968-0363

#### Southeast

15111 Dispense Ln. Brooksville, FL 34604 Tel. (352) 799-6331 Fax. (352) 796-2429

#### **Northeast**

4601 Saucon Creek Rd. Center Valley, PA 18034 Tel. (610) 625-4464 Fax. (610) 625-4466