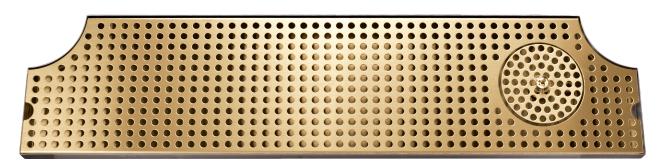

### DP-MET-H-PVD-40GR-Z

PVD Brass / Stainless Steel

www.micromatic.com • 1 (866) 327-4159

SURFACE MOUNT SERIES DRIP TRAY

Job Number:\_\_\_\_\_\_ Location:

| Part No.              | Dimensions             | Finish                      | Shipping Weight |
|-----------------------|------------------------|-----------------------------|-----------------|
| ☐ DP-MET-H-40GR-Z     | 8 1/2"W x 40"L x 3/4"H | Stainless Steel             | TBD             |
|                       |                        |                             | TBD             |
| □ DP-MET-H-PVD-40GR-Z | 8 1/2"W x 40"L x 3/4"H | PVD Brass / Stainless Steel | TBD             |
|                       |                        |                             | TBD             |