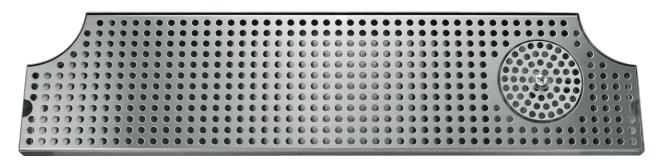

# SURFACE MOUNT SERIES WITH CUTOUT 8 1/2" X 40"

- Designed specifically for Metropolis<sup>™</sup> H draft towers.
- Add European style while creating dispense excitement.
- Condition the glass before pouring invert glass, push down on sprayer for cold water rinsing.
- Robust 18 gauge stainless steel construction.



# DP-MET-H-40GR-Z

Stainless Steel



### DP-MET-H-PVD-40GR-Z

PVD Brass / Stainless Steel



www.micromatic.com • 1 (866) 327-4159

SURFACE MOUNT SERIES DRIP TRAY

Job Number:\_\_\_\_\_\_ Location:



| Part No.              | Dimensions             | Finish                      | Shipping Weight |
|-----------------------|------------------------|-----------------------------|-----------------|
| ☐ DP-MET-H-40GR-Z     | 8 1/2"W x 40"L x 3/4"H | Stainless Steel             | TBD             |
|                       |                        |                             | TBD             |
| □ DP-MET-H-PVD-40GR-Z | 8 1/2"W x 40"L x 3/4"H | PVD Brass / Stainless Steel | TBD             |
|                       |                        |                             | TBD             |

#