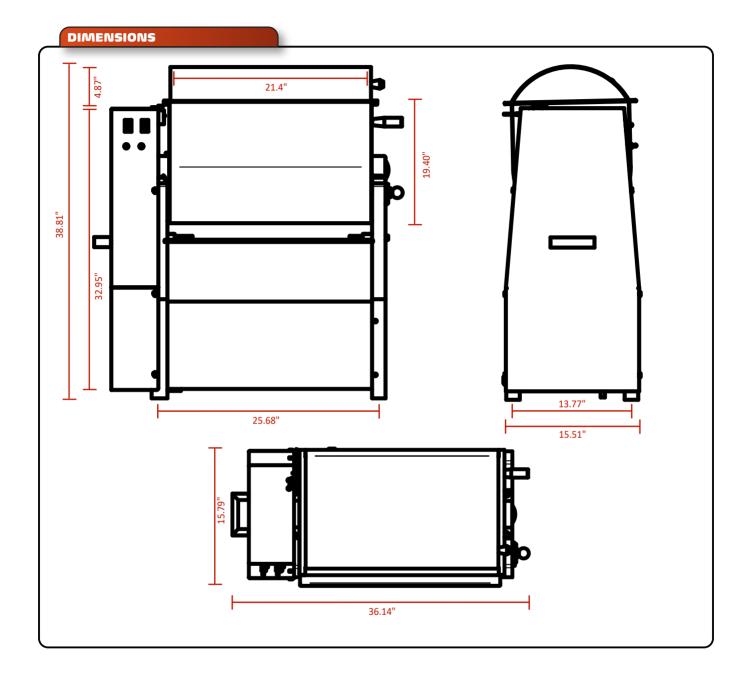

## MMS-501

WARRANTY 01 YEAR PARTS AND LABOR VALID IN THE CONTINENTAL UNITED STATES.

| Item    | Voltage | Amps | Power Rating | Dimensions (W x D x H)   | Weight<br>(Net x Ship) | Bowl<br>Capacity | RPM | PLUG       |
|---------|---------|------|--------------|--------------------------|------------------------|------------------|-----|------------|
| MMS-501 | 110V    | 18.7 | 1 HP         | 36.14" x 15.79" x 38.81" | 176 lb x 227 lb        | 110 lb           | 50  | NEMA 5-15P |