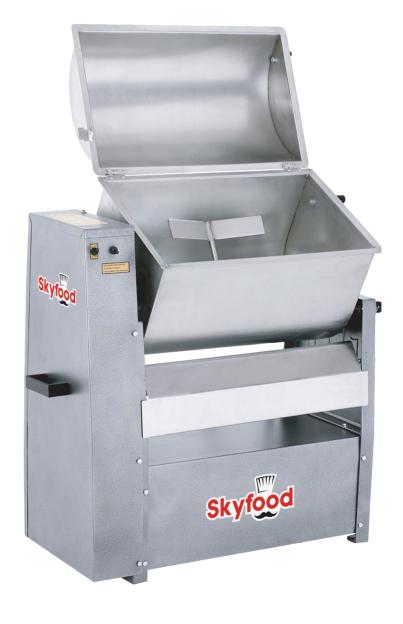

## STANDARD FEATURES

• Designed for mixing meats and seasonings to enhance flavour, our SKYFOOD Meat Mixer meets the needs of small to medium sized meat processing applications.

Ideal for butcher shops and meat processing operations for the preparation of the meat for sausages, patties and seasoned minced meat.

- · Stainless steel construction, tilting bowl, shafts and blades meet sanitation standards.
- Safety bowl cover cuts power when raised or tilted. Pulse switch activates mixer when tilted for ease of unloading.
- Tilting system with sliding ramp for easy discharging of product.

Three rotating paddles guarantee homogeneous mixtures

**MMS-501** Meat Mixer

**Skyfood Equipment LLC** 175 SW 7th Street, Ste 2416 Miami, FL 33130

**Toll Free:** 1-800-503-7534 sales@skyfood.us

www.skyfood.us