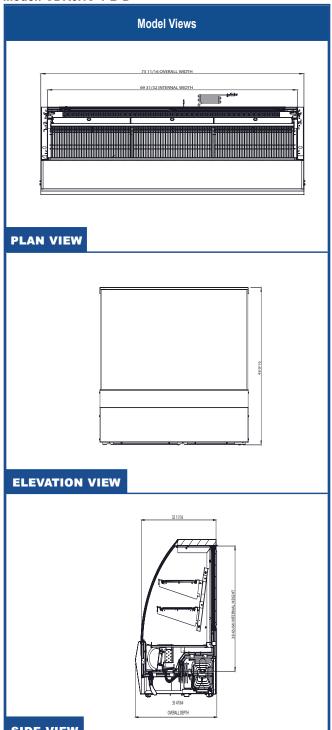

| MODEL                                    | CDR6HC-1-B-D                       |  |
|------------------------------------------|------------------------------------|--|
| EXTERNAL DIMENSIONAL DATA                |                                    |  |
| Width Overall                            | 73 <sup>11</sup> /16"              |  |
| Depth Overall                            | 35 <sup>47</sup> ⁄64"              |  |
| Height Overall                           | 48 <sup>9</sup> ⁄16"               |  |
| INTERNAL DIMENSIONAL DATA                |                                    |  |
| NET Capacity (cubic ft.)                 | 21                                 |  |
| Internal Width Overall (in)              | 69 <sup>31</sup> / <sub>32</sub> " |  |
| Internal Depth Top & Middle Overall (in) | 15 <sup>11</sup> /100"             |  |
| Internal Depth Overall Bottom (in)       | 24 <sup>37</sup> /100"             |  |
| Internal Height Overall (in)             | 38 <sup>43</sup> ⁄64"              |  |
| Number of Shelves                        | 2                                  |  |
| SHIPPING DATA                            |                                    |  |
| Gross Weight- Crated                     | 672 lbs                            |  |
| Height - Crated                          | 58"                                |  |
| Width - Crated                           | 80"                                |  |
| Depth - Crated                           | 39"                                |  |

### Deli/Bakery Dry Case Model: CDR6HC-1-B-D

SIDE VIEW

ELECTRICAL CONNECTION

**NEMA 5-15P** Units pre-wired at factory and include 8' long cord and plug set.

3779 Champion Blvd., Winston-Salem, NC 27105 1-888-845-9800 Fax: 1-336-245-6453 Beverage-Air.com Sales@bevair.com