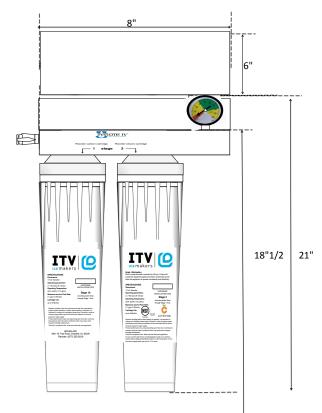

### **Specifications**

| Dimensions         | 21" X 8" X 6" |  |
|--------------------|---------------|--|
| Connection         | 3/8" FNPT     |  |
| Max. PSI           | 125           |  |
| Max Temp.          | 100∘ F        |  |
| Flow Rate          | 4 gpm         |  |
| Sediment Reduction | 1 micron      |  |
| Shipping Weight    | 10 lbs.       |  |