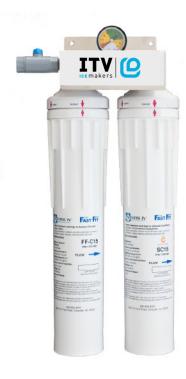

## **Features**

The FF-PreSC15 is a two unit water treatment system designed to reduce sediment, while allowing chlorine to disinfect the ice maker. The system filters to 1 micron and utilizes Citryne to eliminate water related problems caused by scale build up.

#### Replacement Cartridges

Models:

FF-C15 PRE

SC15

All Fast Fit cartridges should be changed out every six months or when there is a reduction in water pressure. Filter life depends greatly upon the quality of water. This product is for commercial use only and must be installed and maintained according to manufacturers guidelines www.systemsiv.com or the warranty can be voided.