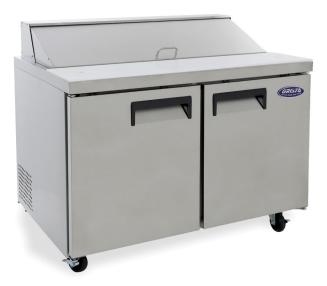

# Grista Sandwich/Salad Prep Table, 2 Door - 12 Cu Ft

# **GRSL-2D**

## WARRANTY (USA / CANADA)

2 Year Warranty on Parts & Labor, 5 Years on Compressor Contact Admiral Craft Equipment for details at 1-877-672-7740

Easily prepare fresh, made-to-order sandwiches and salads with the Grista 2 Door Refrigerated Salad and Sandwich Prep Table. This commercial prep table keeps ingredients at safe temperatures, enhances kitchen efficiency and provides a convenient workspace for staff. Ideal for any sandwich shop, deli, pizzeria, restaurant or cafe, this durable stainlesssteel two-door cold prep station is designed with easy-to-grip recessed door handles and two plasticcoated shelves to store ingredients.

#### FEATURES AND CONSTRUCTION -

- Durable 430 series stainless steel exterior and painted aluminum interior
- Two doors with recessed handles
- One plastic-coated wire shelf per section/door
- Equipped with a 3/4" thick removable polyethylene cutting board that provides a convenient space for assembling sandwiches and salads
- Cold topping area holds a variety of different sized food pans up to 6" deep
- Hinged insulated cover keeps food items cold when not in service
- 12 cu ft (340 L) storage capacity
- Precise digital temperature controller with LED display
- Temperature range of 33°F to 41°F (1°C to 5°C)
- (4) 4" casters (2 locking and 2 non-locking) for easy mobility in your commercial kitchen