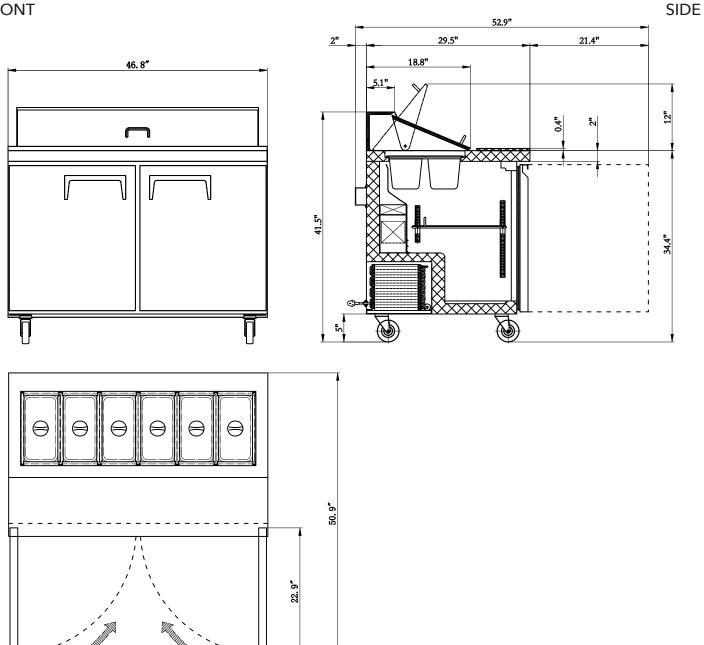

## Grista Sandwich/Salad Prep Table, 2 Door - 12 Cu Ft

## **GRSL-2D**

FRONT

#### TOP

#### Sandwich and Salad Prep Tables

| Doors | Shelves | Amps | НР   | Refrigerant | Capacity   | Dimensions            | ltem<br>Weight lbs | Shipping<br>Weight Ibs |
|-------|---------|------|------|-------------|------------|-----------------------|--------------------|------------------------|
| 2     | 2       | 4.9A | 0.75 | R290        | 14 cu. ft. | 46.7" x 29.5" x 42.3" | 253.0              | 304.0                  |