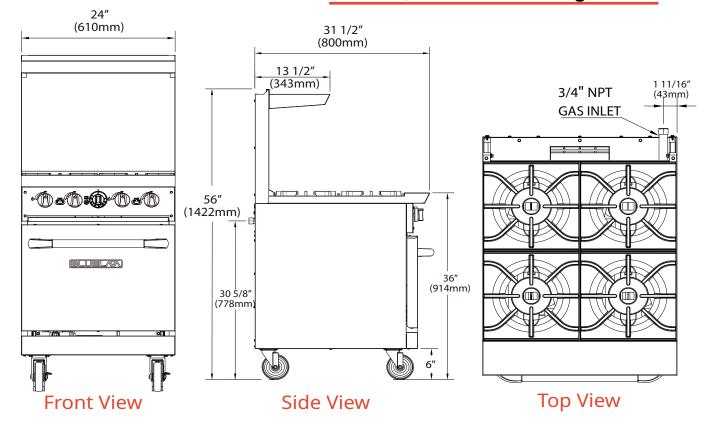

BLR24-4B

DIMENSIONS

Width Depth Height

24 in

31 1/2 in 56 in

\* All measurement are presented in Inches