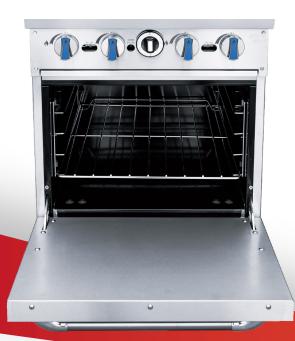

## **PRODUCT DESCRIPTION**

12" x 12" Heavy Duty, removable cast iron Burner Grates

Oven Temperature Range - 175 F to 500 F

Gas Ranges are all Natural Gas (NG) Standard. LP conversion kit is included.

Two Chrome racks per oven section standard. Interior offers multiple position rack guides.

Porcelainized interior for easy cleaning

6" casters with lock for easy mobility.

the front casters comes with (2) with break and (2) without break for the rear

High quality stainless steel & robust design