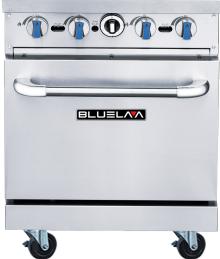

BLR24-4B

DIMENSIONS

Width Depth Height

24 in

31 1/2 in 56 in

\* All measurement are presented in Inches

## GAS RANGE BLR24-4B / 4 Burner Gas Range

| BLR24-4B                                  |                  | LPG       |        | NG        |        |
|-------------------------------------------|------------------|-----------|--------|-----------|--------|
|                                           |                  | Hot Plate | Oven   | Hot Plate | Oven   |
| GAS TYPE  LPG/NG  WORKING AREA  24" x 24" | BURNERS          | 4         | 7      | 4         | 7      |
|                                           | BTU/H PER BURNER | 30,000    | 30,000 | 33,000    | 30,000 |
|                                           | NOZZLE #         | 52        | 52     | 41        | 40     |
|                                           | TOTAL BTU/H      | 120,000   | 30,000 | 132,000   | 30,000 |
|                                           | GAS PRESSURE     | 10        | 10     |           | 5      |