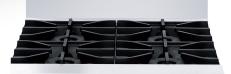

## **PRODUCT DESCRIPTION**

12" x 12" Heavy Duty, removable cast iron Burner Grates

Oven Temperature Range - 175 F to 500 F

Gas Ranges are all Natural Gas (NG) Standard. LP conversion kit is included.

Two Chrome racks per oven section standard. Interior offers multiple position rack guides.