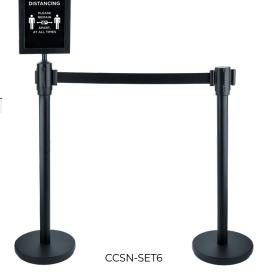

# Stanchion Sign Set 🗎

- -Each set includes two 36" stanchion stands, one black sign frame, and one double-sided pre-printed sign.
- Accessories, replacement parts, and more options of pre-printed signs are available and sold separately.

| Item      | Description                | UOM | Case |
|-----------|----------------------------|-----|------|
| CCSN-SET6 | PRACTICE SOCIAL DISTANCING | Set | 1    |