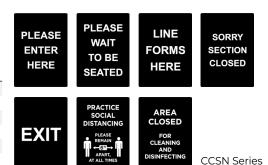

### Stanchion Sign

Double-sided, white-on-black design ensures clear and maximized visibility.
Pre-printed with various contents for different purposes and occasions

| Item     | Description                | UOM  | Case |
|----------|----------------------------|------|------|
| CCSN-ET1 | PLEASE ENTER HERE          | Each | 6/36 |
| CCSN-WT2 | PLEASE WAIT TO BE SEATED   | Each | 6/36 |
| CCSN-LN3 | LINE FORMS HERE            | Each | 6/36 |
| CCSN-CS4 | SORRY SECTION CLOSED       | Each | 6/36 |
| CCSN-EX5 | EXIT                       | Each | 6/36 |
| CCSN-DT6 | PRACTICE SOCIAL DISTANCING | Each | 6/36 |
| CCSN-CL7 | AREA CLOSED                | Each | 6/36 |