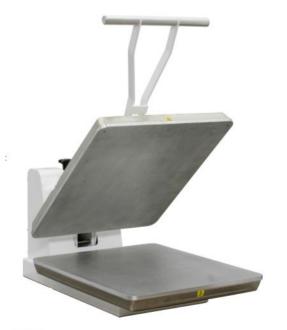

## BakeMax BMTXM-20 Manual Tortilla Press

The efficient, economical, and durable BMTXM-20 is perfect for low to medium production volumes. It is fast, safe, simple, and mess-free. The BMTXM-20 features a 16" by 20" platen that is capable of making six tortillas at once. The BMTXM-20 press is great for both flour or corn tortillas as well as flatbreads. The clamshell design with upper and lower heated platens provides a quick and easy way to flatten your flour tortillas, corn tortillas, pizza dough or flatbread dough.

- Digital time and temperature controls
- Enables pressing thinner products
- Flattens tortillas into sizes up to 16" in diameter
- Sleek, modern, durable and easy to clean design
- Full-range thickness adjustment from paper thin to 7/8"
- ETL and ETL Sanitation listed
- Made in the U.S.A.