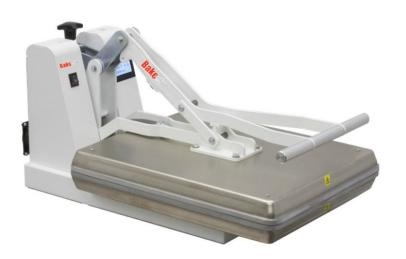

## BakeMax BMTXM-20 Manual Tortilla Press

The efficient, economical, and durable BMTXM-20 is perfect for low to medium production volumes. It is fast, safe, simple, and mess-free. The BMTXM-20 features a 16" by 20" platen that is capable of making six tortillas at once. The BMTXM-20 press is great for both flour or corn tortillas as well as flatbreads. The clamshell design with upper and lower heated platens provides a quick and easy way to flatten your flour tortillas, corn tortillas, pizza dough or flatbread dough.

- Digital time and temperature controls
- Enables pressing thinner products
- Flattens tortillas into sizes up to 16" in diameter
- Sleek, modern, durable and easy to clean design
- Full-range thickness adjustment from paper thin to 7/8"
- ETL and ETL Sanitation listed
- Made in the U.S.A.