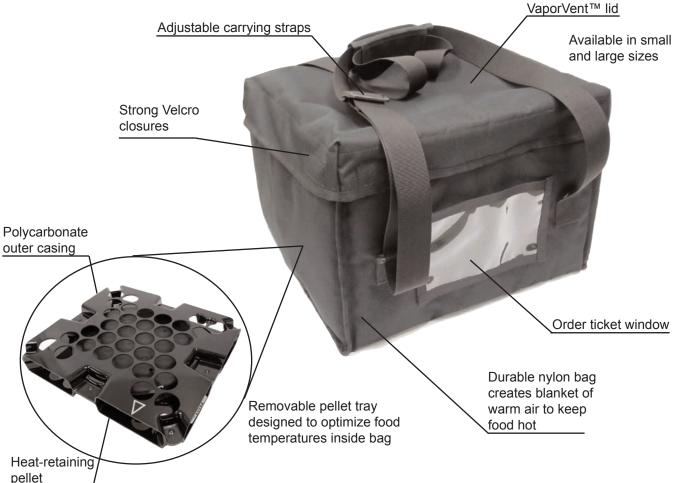

The system is comprised of a specially designed lightweight pellet tray, a system specific bag, and an induction charger base. The pellet tray resides hidden inside the bag and is only ever removed when the bag needs replacing or laundering. Once a bag containing a tray is placed on the induction charger base, it automatically heats up. A red light shows that charging is taking place. The light changes to green when that bag is hot and ready for use. Simple. Cordless. Dependable.

The ThermaCube™ System is unique because it does not cook or overly heat food. The specially designed tray and bag create a blanket of warm air that surrounds the food and prevents it from cooling. The VaporVent™ equipped bag effectively controls moisture. You can keep burgers, fries, chicken, Asian cuisine, just about any hot food item, hot and at near just-cooked quality for deliveries of up to 30 minutes!

## ThermaCube<sup>™</sup> bag is designed to optimize food temperatures for up to 30 minutes!

Cordless bags - ultra low maintenance

Bag (without tray assembly) is machine washable

Pellet tray is submersible for cleaning (but not dishwasher safe)

Removable Velcro divider to create 2 or 4 interior compartments

Initial charge in 3 1/2 minutes, recharges in 60 seconds or less!

Two bag/locator sizes available - 12" (305mm) deep by 12.5" (318mm) wide by 7" (229mm) tall or 16.5" (419mm) deep by 17.5" (445mm) wide by 12" (305mm) tall interior dimensions to accommodate all types of food