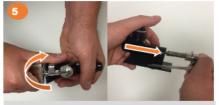

Remove the cover of the SB-Tap.

Pull the **SB-Tap** out of the machine.

Turn the SB-Tap Lever clockwise and pull straight out.

Remove the Peel Bucket.

Pull out the **Fruit Sieve Support** then remove the **Fine** and **Coarse Sieve**.