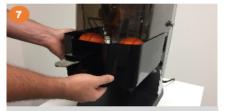

Remove the cover of the SB-Tap.

Pull the **SB-Tap** out of the machine.

Turn the SB-Tap Lever clockwise and pull straight out.

Remove the Peel Bucket.

Pull out the **Fruit Sieve Support** then remove the **Fine** and **Coarse Sieve**.