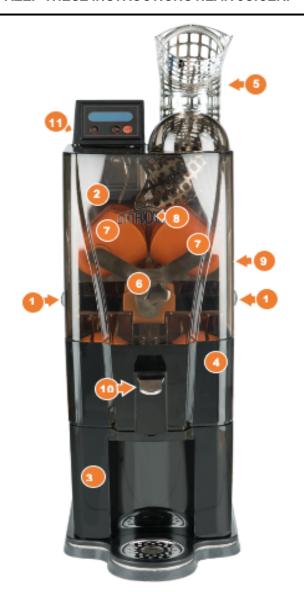

- 1) Front Cover Screws
- 2 Front Cover
- 3 Peel Bucket
- **4** Fruit Sieve Support
- **5** Fruit Supply Tunnel
- **6** Cross Holder
- **7** Upper Pressing Elements
- (8) Knife
- 9 Double Cover
- 10SB-Tap
- 11) Main Power Switch