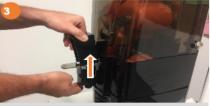

Remove the cover of the SB-Tap.

Pull the **SB-Tap** out of the machine.

Turn the SB-Tap Lever clockwise and pull straight out.

Remove the Peel Bucket.

Pull out the **Fruit Sieve Support** then remove the **Fine** and **Coarse Sieve**.