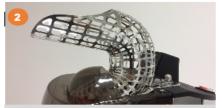

Remove the **Upper Pressing Elements**.

Remove the **Knife** by opening the **Fixation Flap** at the top.

CAUTIONI RISK OF INJURY!

Remove the **Double Cover**.

Remove the Drip Tray.

- 1. BEFORE CLEANING SWITCH OFF AND UNPLUG JUICER.
- 2. CLEAN JUICER AT LEAST 1X DAY!
- 3. ENSURE THAT ALL PARTS ARE MOUNTED PROPERLY AFTER REASSEMBLY
- 4. IF YOUR JUICER DOES NOT START AFTER INPUT FROM ON/OFF SWITCH, REFER TO THE CONTROL PANEL.
- 5. KEEP THESE INSTRUCTIONS NEAR JUICER!