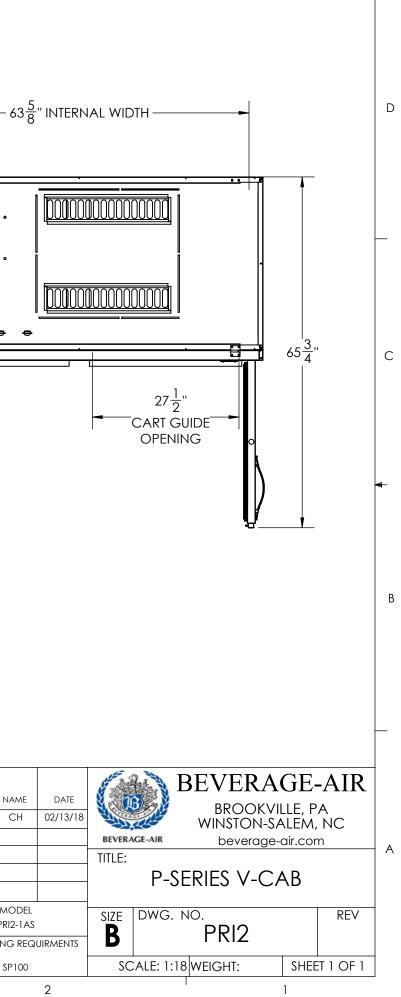

| -           | 8                        |   |       | 7                                  |                                    | 6         |      |     | 5          | Ļ                                                 | 4               |          | 3                                                                                                                                              |                                            |                |
|-------------|--------------------------|---|-------|------------------------------------|------------------------------------|-----------|------|-----|------------|---------------------------------------------------|-----------------|----------|------------------------------------------------------------------------------------------------------------------------------------------------|--------------------------------------------|----------------|
| D<br>C<br>B | 84"<br>OVERALI<br>HEIGHT | - |       | 68 <sup>7</sup> / <sub>8</sub> " C | 27 <u>3</u> " D<br>OPEN<br>OVERALL |           |      | DOR |            | 26" INTER<br>26" INTER<br>DEPTI<br>5 1/8" OVERALL | NAL             |          |                                                                                                                                                |                                            | - 63           |
|             |                          |   |       |                                    |                                    |           |      |     |            |                                                   | THIRD ANGLE PRO | DJECTION | UNLESS OTHERWISE SPECIFIED:                                                                                                                    |                                            | NAME           |
| A           |                          |   |       |                                    |                                    |           |      |     |            |                                                   | $\bigcirc$      |          | DIMENSIONS ARE IN INCHES<br>TOLERANCES:<br>ANGULAR: ± 2°<br>ONE PLACE DECIMAL ± .060<br>TWO PLACE DECIMAL ± .030<br>THREE PLACE DECIMAL ± .010 | DRAWN<br>CHECKED<br>ENG APPR.<br>MFG APPR. |                |
| F           |                          |   | ***** | *****                              | * END OF REV *                     | *****     | **** |     |            |                                                   | COMMENTS:       |          | PROPRIETARY AND CONFIDENTIAL                                                                                                                   | Q.A.                                       |                |
| F           |                          |   | INITI | AL RELEASE                         |                                    | 2/19/2018 | CJH  |     | 2018E-8453 | -                                                 |                 |          | THE INFORMATION CONTAINED IN THIS<br>DRAWING IS THE SOLE PROPERTY OF<br>BEVERAGE-AIR CORPORATION. ANY                                          |                                            | MODI<br>PRI2-1 |
| F           |                          |   |       |                                    |                                    |           |      |     |            | -                                                 |                 |          | REPRODUCTION IN PART OR AS A WHOLE WITHOUT THE WRITTEN                                                                                         | ENGINEE                                    |                |
| Ľ           | REV                      |   | REVI  | SION RECORD                        | 1                                  | DATE      | BY   | CHK | ECN. NO.   |                                                   |                 |          | PERMISSION OF BEVERAGE-AIR<br>CORPORATION IS PROHIBITED.                                                                                       |                                            | SP100          |
|             | 8                        |   | I     | 7                                  | 1                                  | 6         | I    |     | 5          | f                                                 | 4               | I        | 3                                                                                                                                              | Ι                                          |                |