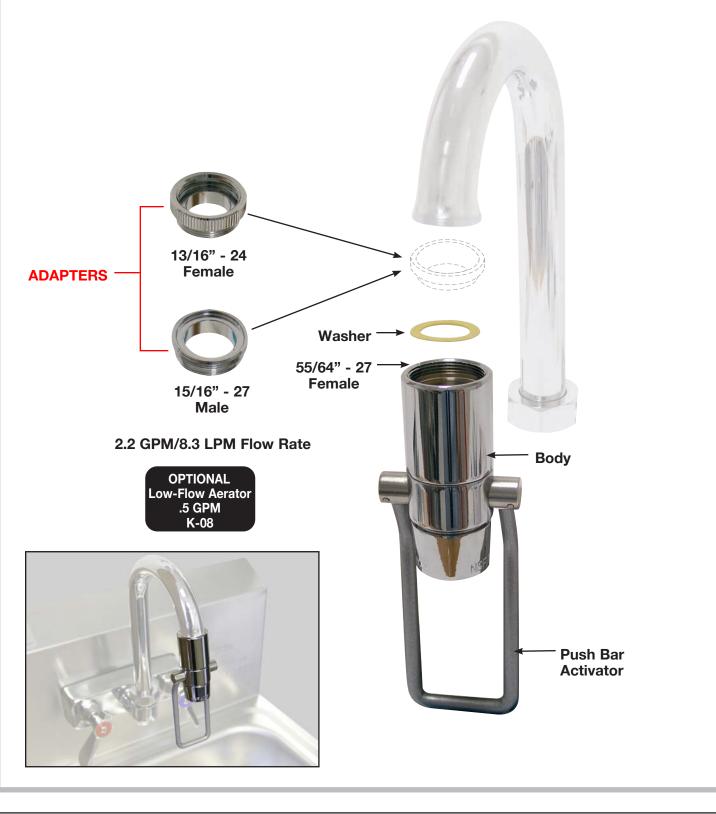

## FAUCET PARTS - EXPLODED VIEW Model: K-400

Conforms To NSF 61/9 Lead Free Requirements

**CA Prop 65 WARNING:** This product may contain a chemical known to the State of California to cause cancer, birth defects or other reproductive harm.