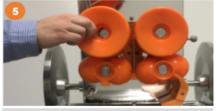

Remove the **Upper Pressing Elements**.

Remove the Peel Ejectors.

Remove the Lower Pressing Elements.

Remove the SCS knife by moving it upward and pulling it off.
CAUTION! RISK OF INJURY!

Remove the **Fruit Supply Tunnel** by opening the fixation lever.