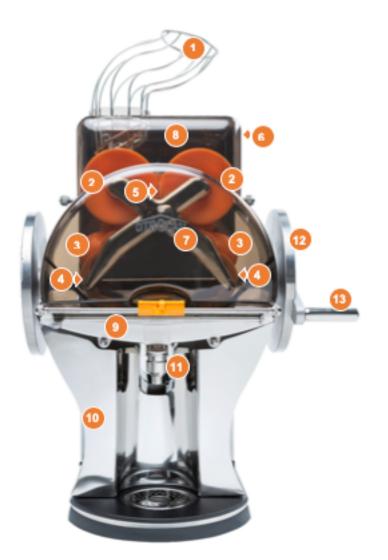

- 1 Fruit Supply Tunnel
- **2** Upper Pressing Elements
- **3** Lower Pressing Elements
- 4 Peel Ejectors
- (5) SCS Knife
- (6) Double Cover
- (7) Cross holder
- (8) Front Cover
- **9** Fruit Sieve Support
- 10 Peel Bucket
- (11)SB-Tap
- (12) Flywheel
- (13) Handle