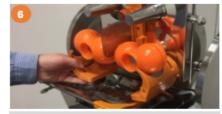

Recove the **Double Cover**. Clean juicer with warm, clean water and damp cloth.

Remove the MTS-System and Sieve Support (fruit sieve, fruit sieve holder, MTS slider)

Remove the **Peel Bucket** from the machine.