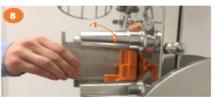

Ensure that the lower pressing elements are in a horizontal position.

Loosen the Front Cover Screws and remove Front Cover.

CAUTIONI WASH ONLY BY HAND.

Remove the Cross Holder by loosening and pulling the screw.