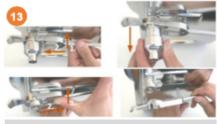

Disassemble the **Self-Service Tap** in the shown order.

- 1. BEFORE CLEANING SWITCH OFF AND UNPLUG JUICER.
- 2. CLEAN JUICER AT LEAST 1X DAY!
- 3. ENSURE THAT ALL PARTS ARE MOUNTED PROPERLY AFTER REASSEMBLY
- 4. IF YOUR JUICER DOES NOT START AFTER INPUT FROM ON/OFF SWITCH, REFER TO THE CONTROL PANEL.
- 5. KEEP THESE INSTRUCTIONS NEAR JUICER!