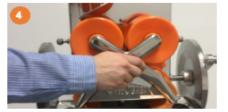

Remove the **Upper Pressing Elements**.

Remove the Peel Ejectors.

Remove the Lower Pressing Elements.

Remove the SCS knife by moving it upward and pulling it off.
CAUTION! RISK OF INJURY!

Remove the **Fruit Supply Tunnel** by opening the fixation lever.