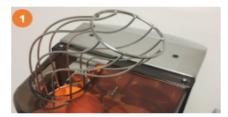

## Dis-assembling | CLEANING | Re-assembling

For more detailed information on operation and cleaning, go to www.citrusamerica.com/training

Ensure that **no fruit** remain in the fruit supply tunnel or the pressing elements.

Ensure that the lower pressing elements are in a horizontal position.

Loosen the Front Cover Screws and remove Front Cover.

CAUTIONI WASH ONLY BY HAND.

Remove the Cross Holder by loosening and pulling the screw.

Remove the **Upper Pressing Elements**.

Remove the Peel Ejectors.

Remove the Lower Pressing Elements.

Remove the SCS knife by moving it upward and pulling it off.
CAUTION! RISK OF INJURY!

Remove the **Fruit Supply Tunnel** by opening the fixation lever.