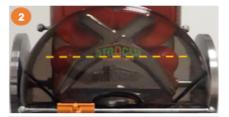

Ensure that the lower pressing elements are in a horizontal position.

Loosen the Front Cover Screws and remove Front Cover.

CAUTIONI WASH ONLY BY HAND.

Remove the Cross Holder by loosening and pulling the screw.

Remove the **Upper Pressing Elements**.

Remove the Peel Ejectors.

Remove the Lower Pressing Elements.

Remove the SCS knife by moving it upward and pulling it off.
CAUTION! RISK OF INJURY!

Remove the **Fruit Supply Tunnel** by opening the fixation lever.