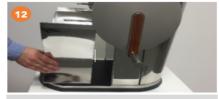

Ensure that the lower pressing elements are in a horizontal position.

Loosen the Front Cover Screws and remove Front Cover.

CAUTIONI WASH ONLY BY HAND.

Remove the Cross Holder by loosening and pulling the screw.