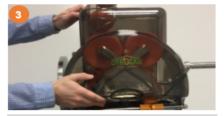

Remove the **Upper Pressing Elements**.

Remove the Peel Ejectors.

Remove the Lower Pressing Elements.

Remove the SCS knife by moving it upward and pulling it off.
CAUTION! RISK OF INJURY!

Remove the **Fruit Supply Tunnel** by opening the fixation lever.

Recove the **Double Cover**. Clean juicer with warm, clean water and damp cloth.

Remove the MTS-System and Sieve Support (fruit sieve, fruit sieve holder, MTS slider)

Remove the **Peel Bucket** from the machine.