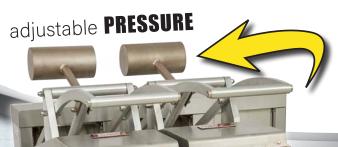

## the Hammer

Our weighted adjustable hammer delivers the optimal amount of pressure for fast and easy 2-sided cooking!