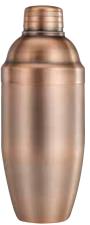

# 18/8 STAINLESS STEEL SHAKER CUPS

- Weighted, sturdy base
- Satin-finish interior disguises scratches
- Small and large cups fit together for shaking
- 20oz and 28oz capacities

| ITEM      | DESCRIPTION      | UOM  | CASE |
|-----------|------------------|------|------|
| BASK-20AC | Shaker Cup, 20oz | Each | 48   |
| BASK-28AC | Shaker Cup, 28oz | Each | 48   |

BASK-20AC