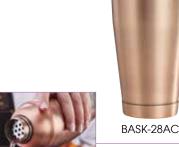

# 18/8 STAINLESS STEEL SHAKER CUPS

- Weighted, sturdy base
- Satin-finish interior disguises scratches
- Small and large cups fit together for shaking
- 20oz and 28oz capacities

| ITEM      | DESCRIPTION      | UOM  | CASE |
|-----------|------------------|------|------|
| BASK-20AC | Shaker Cup, 20oz | Each | 48   |
| BASK-28AC | Shaker Cup, 28oz | Each | 48   |

BASK-20AC