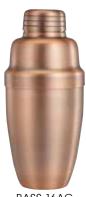

#### 18/8 STAINLESS STEEL SHAKER SETS

- Shaker cup with built-in strainer and cap
- Satin-finish interior disguises scratches
- ◆ 16oz and 24oz capacities

| ITEM      | DESCRIPTION      | UOM  | CASE |
|-----------|------------------|------|------|
| BASS-16AC | Shaker Set, 16oz | Each | 48   |
| BASS-24AC | Shaker Set, 24oz | Each | 48   |

BASS-24AC

BASS-16AC