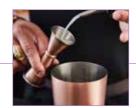

#### 18/8 STAINLESS STEEL JIGGERS

- Japanese style, tall shape for an easy, smooth pour
- ♦ Easily identify capacity by the markings on each side
- Inner fractional marks add flexibility

| ITEM    | DESCRIPTION          | UOM  | CASE |
|---------|----------------------|------|------|
| BAJ-7AC | Jigger, 1/2oz, 3/4oz | Each | 120  |
| BAJ-8AC | Jigger, 1oz, 1-1/2oz | Each | 120  |
| BAJ-9AC | Jigger, 1oz, 2oz     | Each | 120  |