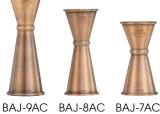

#### 18/8 STAINLESS STEEL JIGGERS

- Japanese style, tall shape for an easy, smooth pour
- ♦ Easily identify capacity by the markings on each side
- Inner fractional marks add flexibility

| ITEM    | DESCRIPTION          | UOM  | CASE |
|---------|----------------------|------|------|
| BAJ-7AC | Jigger, 1/2oz, 3/4oz | Each | 120  |
| BAJ-8AC | Jigger, 1oz, 1-1/2oz | Each | 120  |
| BAJ-9AC | Jigger, 1oz, 2oz     | Each | 120  |