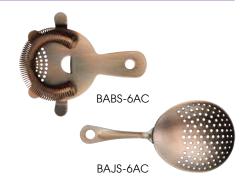

# 18/8 STAINLESS STEEL STRAINERS

- Coiled spring and precision holes effectively strain & drain
- 4 prongs add stability on different pouring vessels, and built-in finger tab assists grip when straining

| ITEM      | DESCRIPTION      | UOM  | CASE |
|-----------|------------------|------|------|
| BABS-6AC  | 4-Prong Strainer | Each | 120  |
| BA IS-6AC | Julen Strainer   | Fach | 120  |