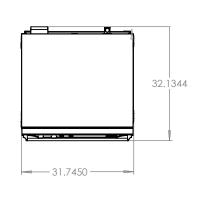

#### SPEC FOR EACH XAF-193

Unit Dimensions (W" x H" x D"): 31 1/2 x 23 x 32 Cavity Size (W" x H" x D"): 27 1/4 x 13 x 18 3/4; 3.85 cft. (Two fans. NEMA L6-30 plug.) Shelves: 4 Volts: 208-240 Watts: 5600 Amps: 24.6