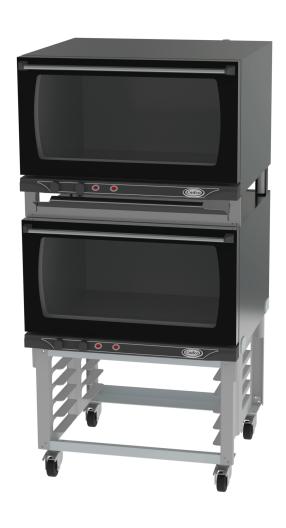

## **MODEL: XAFS-193-2**

The XAF Station is a heavy duty, manual control oven featuring two XAF convection ovens, stacked on the OST Cadco stand, offering enhanced capacity and efficient cooking.

It's compact and easy-to-manage and perfect for establishments requiring high-volume cooking with minimal space.

#### SPEC FOR EACH XAF-193

Unit Dimensions (W" x H" x D"): 31 1/2 x 23 x 32 Cavity Size (W" x H" x D"): 27 1/4 x 13 x 18 3/4; 3.85 cft. (Two fans. NEMA L6-30 plug.) Shelves: 4 Volts: 208-240 Watts: 5600 Amps: 24.6

#### SPEC FOR OST-195-CS

CASTERS 2 LOCKING

2 TOTAL LOCKING

Unit Dimensions (W" x H" x D"): 31.71" x 23" x 27" Handles 5 FULL Size Sheet pans ( not included) Can hold two full size cadco ovens Short Heavy-Duty Stand w/ Wheels for full size ovens