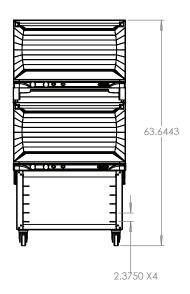

#### SPEC FOR OST-195-CS

CASTERS 2 LOCKING

2 TOTAL LOCKING

Unit Dimensions (W" x H" x D"): 31.71" x 23" x 27" Handles 5 FULL Size Sheet pans ( not included) Can hold two full size cadco ovens Short Heavy-Duty Stand w/ Wheels for full size ovens