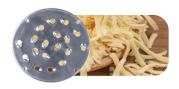

#### 1 x Grater Disc

Ideal for hard cheeses, such as parmesan, also for coconut and chocolate

1 x 5/32" Shredder Disc Ideal for vegetables