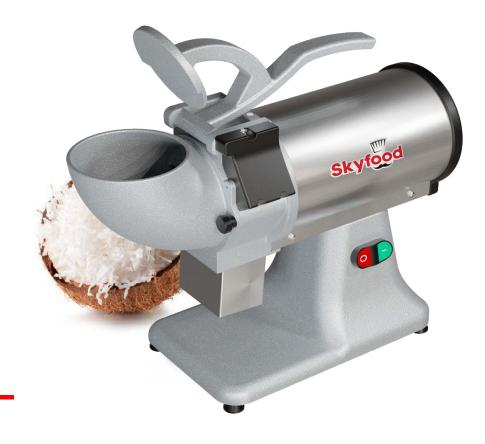

### STANDARD FEATURES

- RQC Cheese and Coconut Shreddeer/Grater is ideal for pizzerias, deli's, bakeries, bars, restaurants, hotels and similar operations.
- High productivity and less effort. Unique direct drive system and 1/2 HP powerful motor
- High quality and precise cuts. Feeding chute and discs specially designed to avoid food waste
- Easy to use and quick disc change system
- Robust structure providing high durability. Stainless steel and cast aluminum
- Microswitch disconnects power when handle is up and door is open
- Comes standard with 3 discs 1 grater and 2 shredders

# SHREDDER AND GRATER

RQC