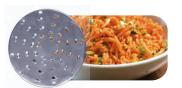

### 1 x 5/16" Shredder Disc

Ideal for soft cheeses, such as mozzarella, also for chocolate and coconut

WARRANTY 01 YEAR PARTS AND LABOR VALID IN THE CONTINENTAL UNITED STATES.

| Item | Voltage | Power<br>Rating | Dimensions<br>(W x D x H) | Weight<br>(Net x Ship) | Disc<br>Rotation | Disc<br>Diameter | Feeding<br>Chute | Production        | PLUG       |
|------|---------|-----------------|---------------------------|------------------------|------------------|------------------|------------------|-------------------|------------|
| RQC  | 110 V   | 1/2 HP          | 8" x 22 1/2" x 16 1/2"    | 35 lb x 38 lb          | 1750             | 5 1/2"           | 21/8" x43/4"     | 187 lb/h (approx) | NEMA 5-15P |