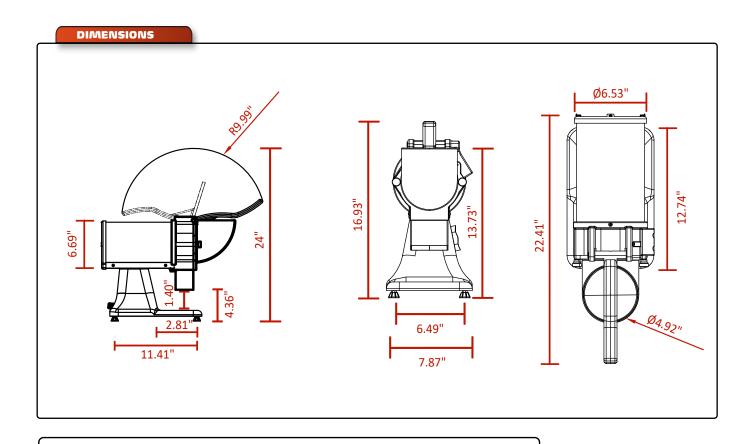

### 1 x 5/16" Shredder Disc

Ideal for soft cheeses, such as mozzarella, also for chocolate and coconut

WARRANTY 01 YEAR PARTS AND LABOR VALID IN THE CONTINENTAL UNITED STATES.

| Item | Voltage | Power<br>Rating | Dimensions<br>(W x D x H) | Weight<br>(Net x Ship) | Disc<br>Rotation | Disc<br>Diameter | Feeding<br>Chute | Production        | PLUG       |
|------|---------|-----------------|---------------------------|------------------------|------------------|------------------|------------------|-------------------|------------|
| RQC  | 110 V   | 1/2 HP          | 8" x 22 1/2" x 16 1/2"    | 35 lb x 38 lb          | 1750             | 5 1/2"           | 21/8" x43/4"     | 187 lb/h (approx) | NEMA 5-15P |