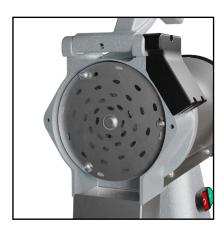

#### 1 x Grater Disc

Ideal for hard cheeses, such as parmesan, also for coconut and chocolate

1 x 5/32" Shredder Disc Ideal for vegetables

### 1 x 5/16" Shredder Disc

Ideal for soft cheeses, such as mozzarella, also for chocolate and coconut

WARRANTY 01 YEAR PARTS AND LABOR VALID IN THE CONTINENTAL UNITED STATES.

| Item | Voltage | Power<br>Rating | Dimensions<br>(W x D x H) | Weight<br>(Net x Ship) | Disc<br>Rotation | Disc<br>Diameter | Feeding<br>Chute | Production        | PLUG       |
|------|---------|-----------------|---------------------------|------------------------|------------------|------------------|------------------|-------------------|------------|
| RQC  | 110 V   | 1/2 HP          | 8" x 22 1/2" x 16 1/2"    | 35 lb x 38 lb          | 1750             | 5 1/2"           | 21/8" x43/4"     | 187 lb/h (approx) | NEMA 5-15P |